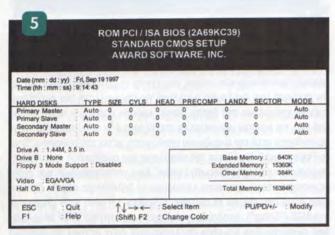

|
| Chaintech           | www.chaintech.com.tw                 |
| DataExpert          | www.dataexpert.com.tw                |
| DFI                 | www.dfiusa.com                       |
| Diamond Micronics   | www.micronics.com, www.diamondmm.com |
| Elite group         | www.ecs.com.tw                       |
| FIC                 | www.fic.com.tw                       |
| Giga byte           | www.giga-byte.com                    |
| Legend-QDI          | www.qdi.se                           |
| Megatrends          | www.megacom.com                      |
| Pine                | www.pinegroup.com                    |
| Soyo                | www.soyo.com.tw                      |
| Spacewalker         | www.spacewalker.com                  |

# Οδηγός Επιβίωσης









κών. Εάν ενεργοποιήσουμε την πρώτη κατά σειρά, "Video BIOS Shadow", το BIOS της κάρτας γραφικών μεταφέρεται στην κεντρική μνήμη του συστήματος, κάτι που έχει σαν αποτέλεσμα την επιτάχυνση του συστήματος. Μερικές κάρτες γραφικών, πάντως, "ενοχλούνται" όταν είναι ενεργοποιημένη αυτή η επιλογή, γι' αυτό συμβουλευτείτε και το εγχειρίδιο της κάρτας γραφικών σας. Στο κάτω δεξί παράθυρο της οθόνης, όπως και στις υπόλοιπες που θα εξετάσουμε, υπάρχουν οδηγίες για τη μετακίνηση μέσα στα μενού και τον τρόπο εισαγωγής των επιλογών μας. Το επόμενο μενού, "SeePU & Chipset Setup", περιέχει ρυθμίσεις που αφορούν κατά κύριο λόγο την κεντρική μνήμη του συστήματος [εικ. 7]. Το μενού αυτό, σε motherboards που δεν υποσπρίζουν ρυθμίσεις της CPU μέσω BIOS, αναφέρεται ως "Chipset Features Setup". Οι σχετικέ