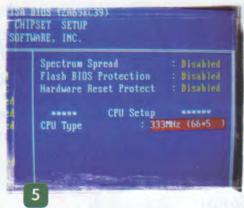

### Στον ίλιγγο των ΜΗΖ

## Τα σχέδια της Intel για τους επεξεργαστές desktop

Παρά τις επερχόμενες γενιές πανίσχυρων επεξεργαστών εκ μέρους της Intel και τα όσα θαυμαστά υπόσχονται στους τομείς των επιδόσεων, μια είδηση που δεν σχετίζεται με αυτές, ήρθε να σκιάσει τις πρόσφατες εξαγγελίες της εταιρείας. Το Slot 1 πεθαίνει! Κι όμως... Δύο περίπου χρόνια μετά την παρουσίαση της νέας υποδοχής για τις CPU και τη μεγάλη εκστρατεία ενημέρωσης εκ μέρους της Intel για το "θάνατο" του Socket, η εταιρεία σχεδιάζει την κατάργησή της. Είχε προηγηθεί, βέβαια, η εμφάνιση των Celeron για Socket 370, κάτι που έδειξε μια στροφή της Intel στο παρελθόν που κατηγορούσε, και πιθανώς μια διάψευση των όσων έλεγε. Προχωρά, όμως, ακόμη παραπέρα και ανακοινώνει αφενός την κυκλοφορία των Pentium III σε έκδοση Socket και αφετέρου την ολική κατάργηση του Slot 1. Πότε θα συμβεί αυτό; Σταδιακά, μετά το τέλος του χρόνου, οπότε και θα κυκλοφορήσουν οι πρώ-

τοι Socket Pentium III, σε συσκευασία "FC-PGA 370" (Flip Chip Pin Grid Array 370). Οι εν λόγω επεξεργαστές θα κατασκευάζονται με την τεχνολογία των 0,18 micron και θα έχουν τον πυρήνα Coppermine, έναντι του Katmai των 0,25 micron που αρχικά έχουν οι Pentium III.

Όσον αφορά τα σχέδια για το FSB των 133MHz, οι πρώτες εκδόσεις των επεξεργαστών FC-PGA Pentium III δεν θα ενσωματώνουν τη νέα ταχύτητα. Η ταχύτητα αυτή, πάντως, αναμένεται να παρουσιαστεί στους Pentium III των 533MHz με πυρήνα Katmai και αυτούς των 600MHz με πυρήνα Coppermine, που αναμένονται σύντομα. Πριν από αυτούς, αναμενόταν ο πρώτος Pentium III των 600MHz στα τέλη Ιουλίου μαζί με τον Celeron των 500MHz. Πάντως, παρά τις διαθέσεις τής εταιρείας για την παρουσίαση μοντέλων με FSB 133MHz, άλλες πηγές αναφέρουν τη δυσπιστία της για τη χρησιμότητα αυτής της ταχύτητας. Από την εταιρεία υποστηρίζεται ότι η μνήμη PC133 CAS-latency 3 είναι τελι-

κά πιο αργή από την PC100 με CAS-latency 2, οπότε και δεν υπάρχει κανένα όφελος απόδοσης.