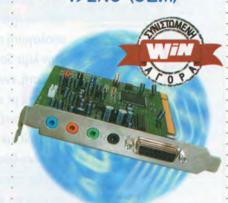

αγγελματίες ή ερασιτέχνες μουσικούς. Η πολύ καλή απόδοση της κάρτας οφείλεται κατά κύριο λόγο στην 4MB GM/GS wavetable και το δεύτερο MPU-401 interface, ενώ με τη χρήση του πρόσθετου Waveblaster συμβατού connector έχετε τη δυνατότητα να χρησιμοποιήσετε ταυτόχρονα δυο synthesizers και έως 32 κανάλια MIDI (είτε μέσω του προαιρετικού TerraTec Wave System, είτε μέσω εξωτερικού εξοπλισμού MIDI). Παράλληλα, ο σχεδιασμός της Maestro 3296 έχει γίνει έτσι, ώστε να μην δημιουργούνται θόρυβοι ακόμα και όταν κάνετε ταυτόχρονη αναπαραγωγήεγγραφή με ποιότητα έως και 48kHz 16 bit stereo. Αν θέλετε ένα PC που να λειτουργεί περισσότερο σαν στερεοφωνικό συγκρότημα ΗΙ FI, σαν ένα επαγγελματικό music station, αλλά σε μια λογική τιμή, η Maestro 32/96 είναι η κατάλληλη λύση.

#### Yamaha Waveforce 192XG (OFM)



Τιμή: 14.900

Κατασκευαστής: Yamaha

Web: www.waveforce.com

Διάθεση: ΑΜΥ, Τροίας 58 & Πριάμου,

15235 Βριλήσσια

Tηλ.: 6133000, Fax: 6133001

Τεχνικά χαρακτηριστικά: PCI, FM-Wavetable synthesis 64 Voices, DOS Compatibility, Direct Sound, Direct Sound3D, General Midi, XG synthesizer. Εξωτερικές υποδοχές: Line In, Mic In, Line Out, Speaker Out, Joystick. Εσωτερικές υποδοχές: CD Audio In

Η Yamaha WaveForce 192 XG είναι μια πολύ καλή κάρτα ήχου, που έχει σχεδιαστεί έτσι, ώστε να αυξήσει στο μέγιστο την ηχητική έκταση και απόδοση του υπολογιστή σας. 16 bit στερεοφωνικός ήχος, full duplex ηχογράφηση και αναπαραγωγή, 64 φωνές πολυφωνία wavetable με 2MB samples αλλά και η τεχνολογία ΧG είναι τα βασικά χαρακτηριστικά της 192 XG, σε μια τιμή που είναι, απλά, ακαταμάχητη. Παράλληλα, η Yamaha Wave