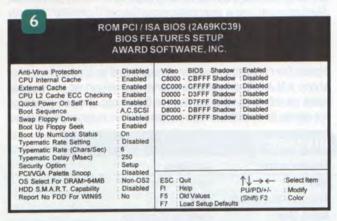

|
| Chaintech           | www.chaintech.com.tw                 |
| DataExpert          | www.dataexpert.com.tw                |
| DFI                 | www.dfiusa.com                       |
| Diamond Micronics   | www.micronics.com, www.diamondmm.com |
| Elite group         | www.ecs.com.tw                       |
| FIC                 | www.fic.com.tw                       |
| Giga byte           | www.giga-byte.com                    |
| Legend-QDI          | www.qdi.se                           |
| Megatrends          | www.megacom.com                      |
| Pine                | www.pinegroup.com                    |
| Soyo                | www.soyo.com.tw                      |
| Spacewalker         | www.spacewalker.com                  |

# Οδηγός Επιβίωσης









κών. Εάν ενεργοποιήσουμε την πρώτη κατά σειρά, "Video BIOS Shadow", το BIOS της κάρτας γραφικών μεταφέρεται στην κεντρική μνήμη του συστήματος, κάτι που έχει σαν αποτέλεσμα την επιτάχυνση του συστήματος. Μερικές κάρτες γραφικών, πάντως, "ενοχλούνται" όταν είναι ενεργοποιημένη αυτή η επιλογή, γι' αυτό συμβουλευτείτε και το εγχειρίδιο της κάρτας γραφικών σας. Στο κάτω δεξί παράθυρο της οθόνης, όπως και στις υπόλοιπες που θα εξετάσουμε, υπάρχουν οδηγίες για τη μετακίνηση μέσα στα μενού και τον τρόπο εισαγωγής των επιλογών μας. Το επόμενο μενού, "SeePU & Chipset Setup", περιέχει ρυθμίσεις που αφορούν κατά κύριο λόγο την κεντρική μνήμη του συστήματος [εικ. 7]. Το μενού αυτό, σε motherboards που δεν υποσπρίζουν ρυθμίσεις της CPU μέσω BIOS, αναφέρεται ως "Chipset Features Setup". Οι σχετικές