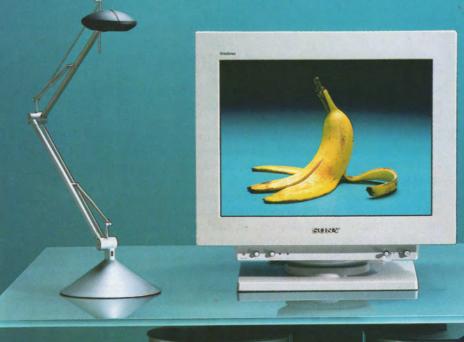

MULTISCAN™ F400 & F500

Nevember 1000

January 199

www.sony-cp.com/fd-trinitron

Αν δεν θέλετε να την ... "πατήσετε" ρίξτε μια ματιά στη Sony. Οι νέες επίπεδες οθόνες GDM-F500 (21") και GDM-F400 (19") είναι το τελευταίο επίτευγμα της τεχνολογίας Trinitron®, που ικανοποιεί ακόμα και τους πιο απαιτητικούς επαγγελματίες χρήστες. Χάρη στο μικρό ίχνος κόκκου (0,22 mm) μπορείτε να απολαμβάνετε την πραγματική εικόνα, με την παραμικρή της λεπτομέρεια, από το κέντρο έως και τις τέσσερις γωνίες της οθόνης. Χωρίς παραμορφώσεις. Χωρίς ενοχλητικές αντανακλάσεις. Βλέπετε, η τεχνολογία Trinitron® της Sony εξελίσσεται συνεχώς.

displays by sony

της Sony για υψηλή ποιότητα, μοναδική αξιοπιστία, άψογη και εξειδικευμένη εξυπηρέτηση. Αν λοιπόν προτιμάτε να βλέπετε την πραγματικότητα χωρίς παραμορφώσεις, αποφύγετε τα "στραβοπατήματα" και δείτε από κοντά τις νέες επίπεδες οθόνες τεχνολογίας FD Trinitron\*.

Προσοχή στις απομιμήσεις

**FD** Trinitron

Sony Hellas, τηλ.: 6777701. Εξουσιοδοτημένοι διανομείς: Ελλάδα: Karma - Oktabit A.E., τηλ.: 6011901, Πουλιάδης & Συνεργάτες, τηλ.: 9242072. Κύπρος: G.&P. Office Systems LTD, τηλ.: 02 488800, Logicom LTD, τηλ.: 02 496655. Εξουσιοδοτημένος VAR Ελλάδας: Τεχνολογική, τηλ.: 6017620.