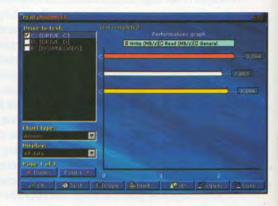

#### O véoc AMD K7

Επί θύραις βρίσκεται ο νέος επεξεργαστής της ΑΜΟ. Ανήκει στη νέα

> οικογένεια των Κ7 και δεν έχει καμμία σχεδόν σχέση με τους Κ6 που κυκλοφορούν εδώ και καιρό στην αγορά. Είναι ένας επεξεργαστής "Slot A", το οποίο Slot A είναι η απάντηση της AMD στο Slot 1 της Intel. Κάλλιο αργά, παρά ποτέ; Η αλήθεια είναι πως η εμφάνιση της "απάντησης" από την ΑΜΟ άργησε κάπως. Αλήθεια όμως είναι επίσης, πως η απάντηση είναι σκληρή και ηχηρή! Οι πρώτες μετρήσεις δείχνουν τον Κ7 περίπου κατά 20% ταχύτερο από τον Pentium ΙΙΙ της ίδιας συχνότητας, ενώ είναι και φθηνότεpog.

Το πρόβλημα της ασθενούς FPU των ΑΜΟ ξεπεράστηκε και όλα δείχνουν πως έχουμε ένα νέο, κορυφαίο προϊόν, που μπορεί να "δει στα μάτια" τον ανταγωνισμό. Οι Κ7 αρχικά θα διατίθενται στις συχνότητες των 500, 550, 600 και 650MHz και κατασκευάζονται με τεχνολογία 0,25 micron. Οι ταχύτητες αναμένεται να αγγίξουν το 1GHz (!) τον επόμενο χρόνο, ενώ η τεχνολογία κατασκευής, στις αρχές της νέας χρονιάς, θα κατέβει στα 0,18 micron.