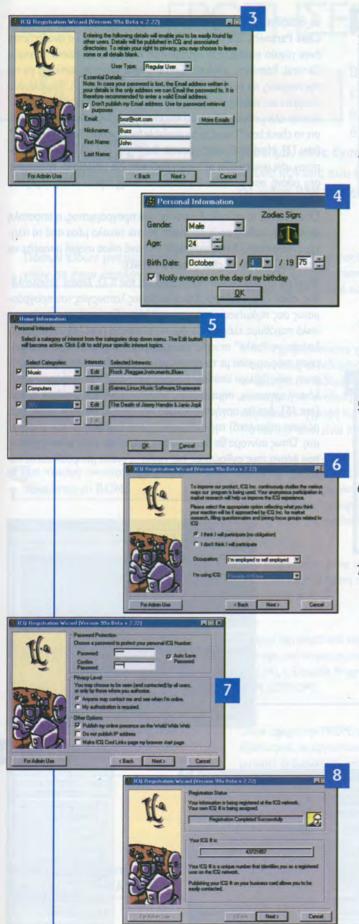

Για Μαθητές, Αποφοίτους Λυκείου, φοιτητές, Στελέχη Επιχειρήσεων Προσαρμοσμένα στις ανάγκες του κάθε σπουδαστή