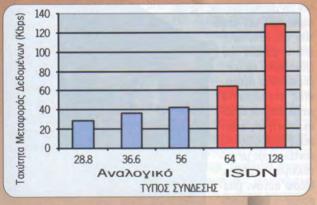

#### ... Kai "Willamette"

Ο επόμενος πυρήνας των επεξεργαστών της Intel θα έχει την κωδική ονομασία Willamette και σε αυτόν θα βασίζεται η επόμενη γενιά επεξεργαστών της εταιρείας, η Pentium IV ίσως... Δεν υπάρχουν λεπτομέρειες για επιμέρους χαρακτηριστικά της αρχιτεκτονικής του, αλλά μάλλον θα κατασκευάζεται με τεχνολογία 0,13 micron και θα χρονίζεται σε ταχύτητες που θα αγγίζουν το 1,5GHz... Όλα αυτά, θα συμβούν το νωρίτερο στα τέλη του 2000. Έως τότε, προέχει να υπερβούμε το πρόβλημα του 2000...

#### Αντιστοίχηση κωδικής ονομασίας πυρήνων με τα μοντέλα της αγοράς

| Κωδική ονομασία<br>(Core Name) | πυρήνα Επεξεργαστής                                                  | Χαρακτηριστικά                                                            | Τεχνολογία κατασκευής (microns) |
|--------------------------------|----------------------------------------------------------------------|---------------------------------------------------------------------------|---------------------------------|
| Klamath                        | Pentium II 233-300                                                   | Πυρήνας Pentium II                                                        | 0,35                            |
| Deschutes                      | Pentium II 300-450, Celeron 266 & 300,<br>Φορητοί Pentium II 233-300 | Πυρήνας Pentium II                                                        | 0,25                            |
| Mendocino                      | Celeron 300A - 500, Φορητοί Celeron 266-400                          | Πυρήνας Pentium II + 128KB on-die L2-cache                                | 0,25                            |
| Dixon                          | Φορητοί Pentium II 266-400                                           | Πυρήνας Pentium II + 256KB on-die L2-cache                                | 0,25 και 0,18                   |
| Katmai                         | Pentium III 500-600                                                  | Πυρήνας Pentium II + Streaming SIMD Extensions                            | 0,25                            |
| Coppermine                     | Pentium III 550-800                                                  | Πυρήνας Pentium II + Streaming SIMD Extensions<br>+ 256KB on-die L2-cache | 0,18                            |
| Coppermine -128                | Celeron 550 +                                                        | Πυρήνας Pentium II + Streaming SIMDExtensions<br>+ 128KB on-die L2-cache  | 0,18                            |