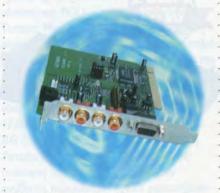

ον τρισ-

πημένο συνδυασμό χαρακτηριστικών και επιδόσεων. Στηρίζεται στο chip 4D Wave από τη γνωστή εταιρεία hardware Trident, ενώ για τον τρισδιάστατο ήχο οικειοποιείται την τεχνολογία Qsoft3D των εργαστηρίων Qsound. Όσον αφορά τα τεχνικά χαρακτηριστικά της, η κάρτα ενσωματώνει ένα wavetable synthesizer με πολυφωνία 64 φωνών. Παράλληλα, η συμβατότητά της με το πρότυπο PCI 2.Ι επιτρέπει τη Full Duplex επεξεργασία ήχου (εγγραφή - αναπαραγωγή). Σημαντικό πλεονέκτημα της 4D Wave NX είναι ασφαλώς η είσοδος SP DIF (η οποία υπάρχει μόνο στο ακριβό μοντέλο), που θα εγγυηθεί την υψηλή ποιότητα αναπαραγωγής μέσω digital stereo. Στα επιπλέον θέλγητρα της κάρτας συγκαταλέγονται τόσο οι δυνατότητες συνεργασίας με μια βοηθητική συσκευή, με το modem αλλά και μια κάρτα

TV Tuner.

#### MIDIMAN DMAN PCI



Τιμή: 65.000 (με Φ.Π.Α.) Κατασκευαστής: ΜΙΟΙΜΑΝ

Web: www.midiman.net

Διάθεση: ΜΙΟΙ, Ισμήνης 17, 10444 Αθήνα

Tnl.: 3614027, 5130209, Fax: 3614027

Τεχνικά χαρακτηριστικά: PCI, DirectSound, DirectSound3D, General MIDI, 64 voice Wavetable (GS reverb και chorus effects) - ανεξάρτητο από hardware MIDI I/O, 90dB dynamic range, DSP (Digital Signal Processor), ενσωματωμένος αναλογικός μίκτης. Εξωτερικές υποδοχές: 2 RCA Line In, 2 RCA Line Out, MIDI Interface Connector (διασπάται με το συνοδευτικό καλώδιο σε έξοδο/ είσοδο 5 pin DIN connectors), Εσωτερικές υποδοχές: 2 CD Headers, Header για την προσθήκη μιας daughterboard wavetable.

Μια αρκετά καλή πρόταση για τον ήχο του υπολογιστή σας αποτελεί η DMAN PCI. Με χαρακτηριστικά που θυμίζουν περισσότερο high end στερεοφωνικό συγκρότημα και λιγότερ