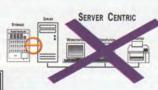

Η νέα οικογένεια λειτουργικών συστημάτων της Microsoft πρόκειται να αντικαταστήσει όχι μόνο τα προϊόντα της εταιρείας που προορίζονται για την αγορά των Server, αλλά μελλοντικά και τα Windows 98. Εκτός από την αντικατάσταση των υπαρχουσών εκδόσεων των προϊόντων "ΝΤ", αναμένεται και μια μεγαλύτερη έκδοση, η "Datacenter Server", η οποία θα επιχειρήσει να εισβάλει εκεί που το όνομα Microsoft δεν είχε ποτέ στο παρελθόν επιχειρήσει να εισέλθει. Ο λόγος για την αγορά των μεγάλων συστημάτων, όπου το UNIX και οι κλώνοι του, όπως κι αν ονομάζονται, έχουν την απόλυτη κυριαρχία. Μεγαλεπήβολα σχέδια; Μάλλον... Ρεαλιστικές προσδοκίες; Μόνο η αγορά μπορεί να δικαιώσει ή να απορρίψει το εγχείρημα αυτό της Microsoft.