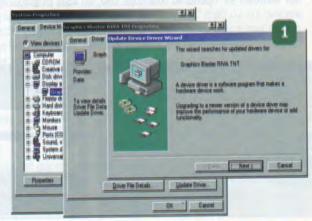

γίνει από τον Device Manager (Start > Settings > Control Panel > System).

Επιλέξτε τη συσκευή για την οποία έχετε νέους drivers και ακολουθήστε τη διαδρομή "Properties > Driver > Update Driver..." προκειμένου να ενεργοποιηθεί ο Wizard ανανέωσης drivers [εικ. 1]. Θα πρέπει κατόπιν να ακολουθήσετε τη διαδρομή "Next > Search for a better driver than the one your device is using now > Next > Specify a location > Browse...". Από το dialog box που ανοίγει, πρέπει να εντοπίσετε το folder όπου αποσυμπιέστηκαν τα αρχεία που προαναφέραμε, να πατήσετε ΟΚ και να συνεχίσετε τη διαδικασία μέσω των πλήκτρων "Next", έως ότου το σύστημα σάς αναφέρει ότι η εγκατάσταση των νέων drivers ολοκληρώθηκε με επιτυχία. Τέλος, αρκεί να πραγματοποιήσετε μια επανεκκίνηση για να τεθούν σε λειτουργία οι νέοι drivers.



Προβλήματα με την υποστήριξη της ελληνικής γλώσσας

Σημεία που πρέπει να προσεχθούν πριν την εγκατάσταση των Windows

Λύσεις και διορθώσεις προβλημάτων μετά την εγκατάσταση των Windows

# Ομιλείτε GreEnglish;



Προβλήματα και ασυμβατότητες συναντάμε και μέσα στα Windows, στα ίδια ή σε διάφορες εφαρμογές τους.

Επειδή η πρόληψη είναι καλύτερη από τη θεραπεία, κατά την εγκατάσταση των Windows είναι απαραίτητο να γνωρίζουμε τη σωστή ρύθμιση της ελληνικής κωδικοσελίδας. Επιλέγοντας τη σωστή κωδικοσελίδα, αποφεύγουμε πολλά προβλήματα ασυμβατότητας στο μέλλον και κακής απεικόνισης των ελληνικών χαρακτήρων, τα κλασικά "παπάκια", "κουτάκια" ή "κινέζικα", όπως χαρακτηρίζονται συνήθως από τους χρήστες. Κατά την εγκατάσταση της διεθνούς έκδοσης των Windows 98, επιλέγουμε "Custom Setup", για να έχο