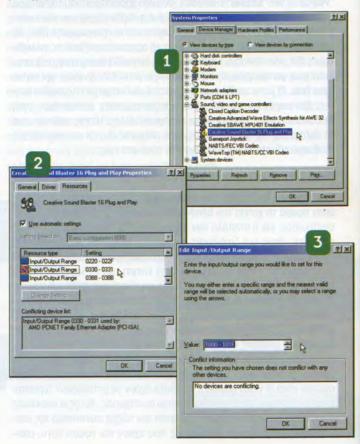

σιμότητα του πόρου που έχει επιλεγεί. Μόλις εντοπίσετε έναν πόρο που δεν χρησιμοποιείται από άλλη συσκευή, οπότε το προαναφερόμενο πεδίο αναγράφει "No devices are conflicting", αποδεχθείτε τα αλλεπάλληλα dialog boxes και απαντήστε καταφατικά στην ερώτηση των Windows για την... καταναγκαστική αλλαγή πόρων.

Μόλις επιστρέψετε στο desktop, πραγματοποιήστε επανεκκίνηση των Windows. Αν όλα πήγαν καλά, οι συσκευές θα λειτουργούν και ο Device Manager δεν θα εμφανίζει θαυμαστικά...

Τέλος, πρόβλημα μπορεί να ανακύψει και με συσκευές που φέρουν jumpers, σχετικά με τους πόρους που θα καταλαμβάνουν. Εάν ρυθμιστούν λάθος, (προφανώς) δεν θα λειτουργούν, αλλά στο Device Manager δεν θα εμφανίζεται κάποιο conflict. Εδώ, αναγκαστικά, πρέπει να επέμβετε χειροκίνητα, συμβουλευόμενοι το manual των συσκευών.



# Τι σημαίνει Αξιοπιστία



στις δοκιμές προϊόντων πληροφορικής;





Γιατί αυτή η σφραγίδα στηρίζεται στα Ziff-Davis Benchmarks, τα πιο γνωστά και αξιόπιστα benchmarks παγκοσμίως που χρησιμοποιούνται από τα πιο έγκυρα διεθνή περιοδικά





Χρησιμοποιούν τις πιο ευρέως διαδεδομένες εφαρμογές των Windows





Φιλοξενούν μια τεράστια ποικιλία τεστ για όλα τα υποσυστήματα ενός PC





Λαμβάνουν υπ' όψιν τις απαιτήσεις σε 2D και 3D γραφικά των σύγχρονων εφαρμογών



Γιατί τα εργαστήρια του WIN έχουν στη διάθεσή τους και εξειδικευμένα benchmarks, τα ίδια που χρησιμοποιούν οι μεγάλοι κατασκευαστές όπως η Intel





Γιατί κάθε τεστ του WIN συνοδεύεται από αναλυτική επεξήγηση του τρόπου διεξαγωγής των μετρήσεων και της αξιολόγησης των χαρακτηριστικών των προϊόντων, και εμπλουτίζεται με πίνακες κ