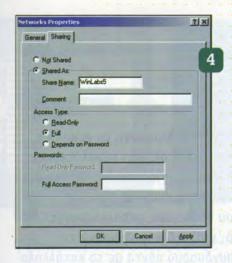

μεταξύ των υπολογιστών να είναι τακτοποιημένα.

Ανάλογα με τα καλώδια που χρησιμοποιούνται (Coaxial ή UTP/STP) υπάρχει ένα μέγιστο όριο μήκους. Το όριο για καλωδίωση UTP είναι περίπου 100 μέτρα, ενώ για το coaxial (ομοαξονικό) είναι περίπου 185 μέτρα. Καλό είναι να γίνεται χρήση όσου καλωδίου ακριβώς χρειάζεται κι όχι παραπάνω. Ο λόγος έχει να κάνει λιγότερο με το οικονομικό θέμα και περισσότερο με το σήμα που περνάει μέσα από τα καλώδια. Όσο μεγαλώνει το μήκος των καλωδιώσεων, τόσο εξασθενεί το σήμα που αυτές μεταφέρουν, οπότε, όταν το μήκος των καλωδιώσεων βρίσκεται στα όρια, υπάρχει το ενδεχόμενο εμφάνισης... διαλείψεων ή απλά άρνησης λειτουργίας.

Ακόμη, θα πρέπει να προσεχθεί το θέμα της τοποθέτησης των καλωδίων, ούτως ώστε να μην δημιουργούνται κουλούρες. Κάτι τέτοιο θα έχει











ως αποτέλεσμα το σχηματισμό πηνίου, που λόγω των φαινομένων επαγωγής ενδέχεται να προκαλέσει παράσιτα στο σήμα.

Ενδείκνυται επίσης η αποφυγή τοποθέτησης καλωδιώσεων δικτύου, και ιδιαίτερα τύπου UTP, παράλληλα με γραμμές ηλεκτρικού ρεύματος, για να αποφευχθεί η παρεμβολή λόγω ηλεκτρομαγνητικών πεδίων.

Όσον αφορά την υλοποίηση τοπικού δικτύου με ομοαξονικό καλώδιο, θα πρέπει να γίνει χρήση των απαραίτητων terminators στις δύο "άκρες" του δικτύου, αλλιώς το δίκτυο θα αδυνατεί να λειτουργήσει.

Υπάρχουν επίσης φορές που ξαφνικά ένας υπολογιστής παύει να υφίσταται στο δίκτυο ή, ακόμα χειρότερα, παύει να υφίσταται ολόκληρο το δίκτυο. Πέραν των προβλημάτων σε επίπεδο software, η πιθανή αιτία θα πρέπει να αναζητηθεί και στους χρήστες των υπολογιστών. Μπορεί, ασυναίσθητα (ή... επίτηδες!), ένα