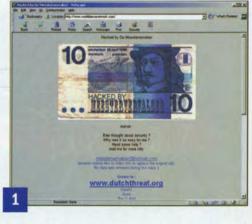

# "Άκρως Τρελλό και Απόρρητο" 2 5

#### Βρέμη, Γερμανία

"Χαρείτε φυσικό solarium, κολυμπώντας στους πανέμορφες κρατήρες μας", προτείνουν τα γραφεία ταξιδίων Space Tours (www.spacetours.de), τα οποία διαθέτουν ειδικό κατάλογο κρατήσεων για το πολλά υποσχόμενο και άκτιστο φυσικά "Ξενοδοχείο του Διαστήματος"! Το διαστημικό θέρετρο, πάντως, θα αργήσει πολύ να τελειώσει, αν αναλογιστούμε μάλιστα ότι δεν έχει ακόμα αρχίσει...