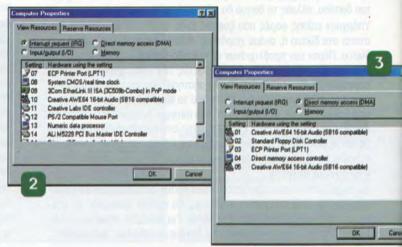

πιτυχίας. Αφαιρούμε από το Device Manager [εικ. 4] όλες τις συσκευές του συστήματος και επανεκκινούμε τα Windows. Το λειτουργικό θα βρει και πάλι μία προς μία τις συσκευές και θα τις εγκαταστήσει. Αυτό στο οποίο αποσκοπούμε και... ελπίζουμε, είναι ότι με την ανακατανομή των πόρων θα διευθυνσιοδοτηθούν σωστά όλες οι συσκευές. Εάν και αυτό δεν λειτουργήσει, τότε η τελευταία, αλλά συνήθως άσκοπη προσπάθεια που μπορούμε να κάνουμε, είναι να επανεγκαταστήσουμε τα Windows. Εάν ούτε και αυτή η προσπάθεια αποφέρει καρπούς, τότε θα πρέπει να επανεξετάσουμε με προσοχή το εγχειρίδιο χρήσης της συσκευής που παρουσιάζει το πρόβλημα, για κάποια διευκρίνηση που πιθανώς δεν προσέξαμε, σχετικά με κάποια ιδιαίτερη ρύθμιση, ή να ζητήσουμε βοήθεια από κάποιον καλύτερο σε σχέση με εμάς- γνώστη ή τεχνικό...











# Φιλικότερα motherboards

Από τον κανόνα των ρυθμίσεων μέσω jumpers, τουλάχιστον όσον αφορά τις ρυθμίσεις της CPU, έχουν αρχίσει να ξεφεύγουν και τα motherboards. Οι τελευταίες συσκευές που ακολουθούν αυτό το πρότυπο ρύθμισης, προσφέρουν πλέον ένα φιλικότερο περιβάλλον χρήσης για τη ρύθμιση της ταχύτητας της CPU. Για τα επιμέρους χαρακτηριστικά και λειτουργίες τους, δεν έχουν εξαλειφθεί τα jumpers από την επιφάνεια των motherboards, αλλά πολλοί κατασκευαστές προσφέρουν τη ρύθμιση της ταχύτητας της CPU μέσω του BIOS [εικ. 5]. Η νέα μέθοδος είναι ιδιαίτερα απλή και επιτρέπει ακόμη και στους λιγότερο έμπειρους χρήστες να ρυθμίσουν μόνοι τον επεξεργαστή τους, χωρίς να μπερδευτούν με... ατελείωτες σειρές από ρin [εικ. 6] μπαίνοντας σε μια διαδικασία επιλογής και συνδυασμών, που μπορεί