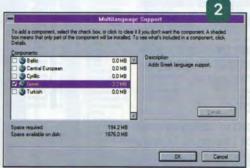

υμε την υπάρχουσα έκδοση σε Windows 98. Για να διαπιστώσετε την κωδικοσελίδα που υπάρχει εγκατεστημένη στο σύστημά σας, ακολουθήστε τη διαδρομή Start > Settings > Control Panel > Regional Settings. Το παράθυρο που θα ανοίξει, θα αναγράφει τη ρύθμιση της γλώσσας [εικ. 4]. Στην περίπτωση που η ρύθμιση δεν είναι ελληνική, δε θα μπορείτε να γράψετε ελληνικά στο σύστημά σας! Από το drop down κατάλογο, επιλέγουμε τα ελληνικά και επανεκκινούμε το σύστημα. Οι ελληνικές ρυθμίσεις εγκαταστάθηκαν (αν και μερικές φορές συνεχίζουν να δημιουργούνται κάποια προβλήματα). Εάν αυτός είναι ο σκοπός μας, προχωρούμε στην αναβάθμιση των Windows, αλλά η ρύθμιση των ελληνικών είναι ένα πρόβλημα που μπορεί να υφίσταται ούτως ή άλλως και να . χρειάζεται διόρθωση. Τώρα, μένει και η εγκατάσταση του ελληνικού πλη-













κτρολογίου, διότι εάν δεν υπήρχε η ελληνική γλώσσα, δεν θα υπήρχε και το ελληνικό πληκτρολόγιο... Ακολουθούμε τη διαδρομή Start > Settings > Control Panel > Κεγβοατά και πηγαίνουμε στην καρτέλα "Language" [εικ. 5]. Στο κεντρικό παράθυρο απεικονίζονται οι γλώσσες που υπάρχουν εγκατεστημένες. Εάν δεν υπάρχει η ελληνική, πατάμε το πλήκτρο "Add" και επιλέγουμε από τον κατάλογο την ελληνική γλώσσα. Μπορούμε να προσθέσουμε και άλλη γλώσσα εάν το επιθυμούμε, ακολουθώντας την ίδια διαδικασία.

# Κατόπιν εορτής...

Η αλλαγή της κωδικοσελίδας του DOS ήταν ανέκαθεν ένας πονοκέφαλος για όποιους ανακάλυπταν πως η ρύθμισή της είναι λάθος. Με δυο λόγια, δεν υπάρχει άμεσος, απλός τρόπος αλλαγής της, αλλά απαιτείται η εξ αρχής εγκατάσταση των Windows. Υπάρχει, όμως, στο Resource Kit των Windows 9