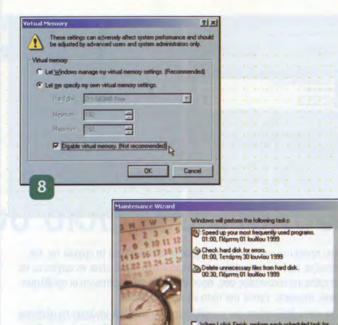

θηκευτικού μέσου, ούτως ώστε τα πρώτα να βρίσκονται, εφόσον είναι εφικτό, σε συνεχόμενη περιοχή.

Η πρώτη οθόνη που εμφανίζεται, επιτρέπει την επιλογή του αποθηκευτικού μέσου που θα υποβληθεί σε defragmentation (αποκερματισμό). Το μέσο μπορεί να είναι "σταθερό" (π.χ. σκληρός δίσκος) ή αφαιρούμενο (π.χ. δισκέτα). Μέσω του πλήκτρου "Settings..." ανοίγει ένα dialog box με τις βασικές ρυθμίσεις λειτουργίας του προγράμματος [εικ. 7]. Ο χρήστης έχει στη διάθεσή του επιλογές, όπως η βελτιστοποίηση των προγραμμάτων, η πραγματοποίηση ελέγχου της δομής του συστήματος αρχείων πριν την έναρξη του αποκερματισμού και η χρήση των δύο αυτών ρυθμίσεων για όλες τις φορές που θα ενεργοποιηθεί το Disk Defragmenter ή μόνο για την τρέχουσα.

Ανάλογα με την κατάσταση που βρίσκεται ο δίσκος, η διαδικασία μπορεί



να διαρκέσει από μερικά λεπτά έως ολόκληρες ώρες. Κατά τη λειτουργία του προγράμματος, συνιστάται το κλείσιμο όλων των υπολοίπων προγραμμάτων, καθώς κι η απενεργοποίηση του screen saver. Το κλείσιμο όλων των προγραμμάτων ενδείκνυται επίσης και κατά τη χρήση του ScanDisk.

9

c Back Finish

Ένα από τα πιο γνωστά εναλλακτικά εργαλεία αποκερματισμού δίσκων είναι το Norton Speed Disk. Το συγκεκριμένο πρόγραμμα ακολουθεί μια πιο έξυπνη προσέγγιση στο θέμα, τοποθετώντας το swap file στην αρχή του δίσκου, ακολουθούμενο από τα συχνότερα χρησιμοποιούμενα αρχεία. Όλα τα παλιά αρχεία τοποθετούνται στο τέλος του δίσκου, ενώ η μεσαία περιοχή παραμένει κενή για να δεχθεί τα νέα αρχεία του χρήστη. Η τοποθέτηση του swap file σε μια συνεχόμενη περιοχή του δίσκου (αν κι όχι στην αρχή του) μπορεί να επιτευ