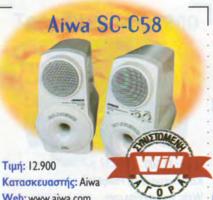

υ: -

Τα Aiwa SC-C27 είναι ιδιαίτερα μικρά σε μέγεθος και μπορούν να τοποθετηθούν σχεδόν οπουδήποτε ή να... συνοδεύουν ένα notebook στο δρόμο. Φέρουν ανοίγματα bass reflex(!) και έχουν τη δυνατότητα να δεχθούν εξωτερικό τροφοδοτικό.



Τιμή: 5.200

Κατασκευαστής: Aiwa

Web: www.aiwa.com

Διάθεση: Πλαίσιο, Στουρνάρη 24, 10682 Αθήνα

Tηλ.: 2892150, Fax: 3831816

#### Τεχνικά χαρακτηριστικά:

Αριθμός ηχείων: 2, ισχύς: PMPO: 2x25Watt, RMS: 2x1,25Watt, τροφοδοτικό: μπαταρίες+υποδοχή εξωτερ. τροφοδοτ., θύρα ακουστικών: όχι, ρυθμιστικά: volume, σύστημα τρισδιάστατου ήχου: -

Το "μεγάλο αδελφάκι" του προηγούμενου μοντέλου συνοδεύεται από βάσεις στήριξης στις άνω γωνίες της οθόνης. Έχει και αυτό ανοίγματα bass reflex, είναι μαγνητικά θωρακισμένο και φέρει υποδοχή σύνδεσης εξωτερικού τροφοδοτικού.



Web: www.aiwa.com

Διάθεση: Πλαίσιο, Στουρνάρη 24, 10682 Αθήνα Tηλ.: 2892150, Fax: 3831816

#### Τεχνικά χαρακτηριστικά:

Αριθμός ηχείων: 2 με ενσωματωμένο subwoofer, ισχύς: RMS: 2x2+2x6Watt, τροφοδοτικό: εξωτερικό, θύρα ακουστικών: όχι, ρυθμιστικά: volume, σύστημα τρισδιάστατου ήχου: -

Με όχι ιδιαίτερα μεγάλες διαστάσεις, αλλά με επιβλητικό σχήμα, τα SC-C58 έχουν μαγνητική θωράκιση, ενσωματώνουν subwoofer και φέρουν πλήκτρα στάθμης έντασης και λειτουργίας. Συνοδεύονται από εξωτερικό τροφοδοτικό και έχουν συνολική ισχύ (RMS) 2x2Watt + 2x6Watt για το subwoofer.

#### Creative CSW 20



Κατασκευαστής: Creative

Web: www.creative.com

Διάθεση: info-quest, Πάντου 25, 17671 Καλλιθέα

Tnλ.: 9299400, Fax: 9232349

#### Τεχνικά χαρακτηριστικά:

Αριθμός ηχείων: 2, ισχύς: RMS: 2x2,5Watt, τροφοδοτ