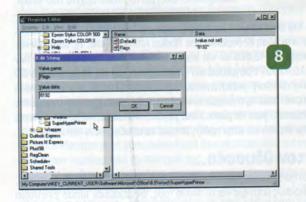

γει τα αρχεία το Σημειωματάριο. Για να δούμε το κείμενο, πρέπει να το ανοίξουμε από το Wordpad, ως "Αρχείο κειμένου" (Text Documents) με μορφή MS-DOS (MS-DOS Format). Την επιλογή αυτή θα τη βρούμε στον κατάλογο των τύπων αρχείων, στο παράθυρο "Άνοιγμα" (Open) [εικ. 7].

Ένα ακόμη σημαντικό πρόβλημα είναι η εμφάνιση των ελληνικών στις εκτυπώσεις μέσω του Word 97. Τα "κουτάκια" και διάφορα άλλα σύμβολα παίρνουν τη θέση των ελληνικών χαρακτήρων. Η μία διάσταση του προβλήματος είναι οι παλιοί drivers του εκτυπωτή. Η εγκατάσταση νέων drivers ίσως λύσει το πρόβλημα. Μπορούμε όμως να επέμβουμε στη Registry των Windows για να εισάγουμε μια εγγραφή που θα βελτιώσει την κατάσταση. Στον Registry Editor, πηγαίνουμε στην καταχώρηση HKEY\_CURRENT\_USER\Software\Microsoft\Office\8.0\Word\. Επιλέγουμε





"Δημιουργία" (New) από το μενού "Επεξεργασία" (Edit) και στη συνέχεια "Κλειδί" (Key). Πληκτρολογούμε το όνομα του εκτυπωτή που έχουμε, όπως αναφέρεται στα Windows. Κατόπιν, στο δεξί παράθυρο του Registry Editor επιλέγουμε και πάλι "Δημιουργία" (New) από το μενού "Επεξεργασία" (Edit), αλλά αυτή τη φορά επιλέγουμε "Τιμή ακολουθίας χαρακτήρων" (String Value). Γράφουμε "Flags" στο νέο πεδίο και επιλέγοντας "Τροποποίηση" (Modify), επίσης από το μενού "Επεξεργασία" (Edit), πληκτρολογούμε "8192" στο πλαίσιο "Δεδομένα τιμής" (Value data) [εικ. 8]. Για να ισχύσουν οι αλλαγές, χρειάζεται επανεκκίνηση του υπολογιστή.

Η λύση που σας προτείνουμε, μάλλον δεν θα διορθώσει πλήρως τα προβλήματα των ελληνικών, ειδικά εάν αυτά δημιουργούνται από την ασυμβατότητα των γραμματοσειρών. Μπορεί όμως να υπερκερά