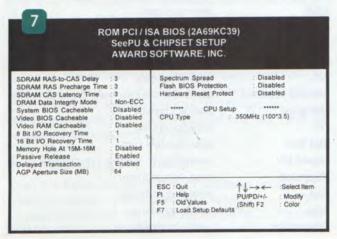

|
| Chaintech           | www.chaintech.com.tw                 |
| DataExpert          | www.dataexpert.com.tw                |
| DFI                 | www.dfiusa.com                       |
| Diamond Micronics   | www.micronics.com, www.diamondmm.com |
| Elite group         | www.ecs.com.tw                       |
| FIC                 | www.fic.com.tw                       |
| Giga byte           | www.giga-byte.com                    |
| Legend-QDI          | www.qdi.se                           |
| Megatrends          | www.megacom.com                      |
| Pine                | www.pinegroup.com                    |
| Soyo                | www.soyo.com.tw                      |
| Spacewalker         | www.spacewalker.com                  |

# Οδηγός Επιβίωσης









κών. Εάν ενεργοποιήσουμε την πρώτη κατά σειρά, "Video BIOS Shadow", το BIOS της κάρτας γραφικών μεταφέρεται στην κεντρική μνήμη του συστήματος, κάτι που έχει σαν αποτέλεσμα την επιτάχυνση του συστήματος. Μερικές κάρτες γραφικών, πάντως, "ενοχλούνται" όταν είναι ενεργοποιημένη αυτή η επιλογή, γι' αυτό συμβουλευτείτε και το εγχειρίδιο της κάρτας γραφικών σας. Στο κάτω δεξί παράθυρο της οθόνης, όπως και στις υπόλοιπες που θα εξετάσουμε, υπάρχουν οδηγίες για τη μετακίνηση μέσα στα μενού και τον τρόπο εισαγωγής των επιλογών μας. Το επόμενο μενού, "SeePU & Chipset Setup", περιέχει ρυθμίσεις που αφορούν κατά κύριο λόγο την κεντρική μνήμη του συστήματος [εικ. 7]. Το μενού αυτό, σε motherboards που δεν υποσπρίζουν ρυθμίσεις της CPU μέσω BIOS, αναφέρεται ως "Chipset Features Setup". Οι σχετικές με