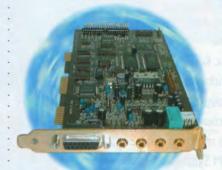

ύ η εν λόγω κάρτα στοχεύει σε ένα πολύ συγκεκριμένο και ως ένα βαθμό θερμό αγοραστικό κοινό, αυτό των gamers, γεγονός που γίνεται εμφανές, άλλωστε, και από το όνομα του μοντέλου, Xlerate. Πέρα όμως από τα διαφημιστικά τρικ, η συγκεκριμένη κάρτα αποτελεί μια πάρα πολύ καλή επιλογή, αφού συνδυάζει την τεχνολογία wavetable και το A3D για να δημιουργήσει τρισδιάστατο ήχο. Παράλληλα, η Xlerate PCI παρουσιάζει συμβατότητα hardware με μια σειρά κλασικών καρτών ήχου όπως Sounblaster 16/Pro και Adlib, έτσι ώστε να μην είστε αναγκασμένοι να αποχωριστείτε τα παλιά σας παιχνίδια. Ένα ακόμη ενθαρρυντικό στοιχείο για την αγορά της Xlerate είναι και το συνοδευτικό λογισμικό (Mixman, Cubasis κ.ά.) αλλά και τα καλώδια για τη σύνδεσή της στο στερεοφωνικό.

## Terratec Promedia Sound System Maestro 3296 SE



Τιμή: 30.000

Κατασκευαστής: Terratec Promedia

Web: www.terattec.net

Διάθεση: Informatics, Εργασίας 2,

14234 Ν. Ιωνία

Tηλ.: 2716340, Fax: 2716342

Τεχνικά χαρακτηριστικά: ISA, 32 Mbit (4MB) Wavetable 32 Voices, 2 Roland MPU-401 Interface, Roland 32 MT Emulation, General MIDI, DCC DAC, 4bit hardware compression ADPCM, FM Synthesizer 32 Voices. Εξωτερικές υποδοχές: 2 Line In, Mic In, Line Out

Μια ματιά στα τεχνικά χαρακτηριστικά της Sound System Maestro 3296 SE προϊδεάζει για τις δυνατότητές της. Πρόκειται για το πολυβραβευμένο μοντέλο της Terratec που απευθύνεται κυρίως σε επαγγελματίες ή ερασιτέχνες μουσικούς. Η πολύ καλή απόδοση της κάρτας οφείλεται κατά κύριο λόγο στην 4MB GM/GS wavetable και το δεύτερο MPU-401 interface, ενώ με τη χρήση του πρόσθετου Waveblaster συμβατού connecto