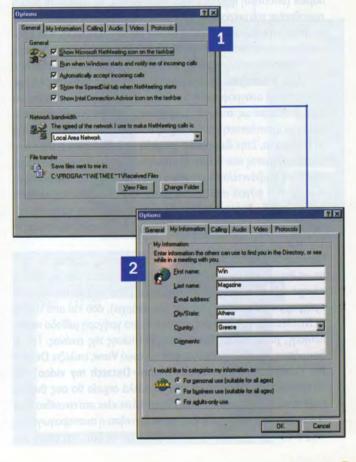

της κάμερας που θα αγοράσετε. Ωστόσο, μια και το NetMeeting είναι το πιο διαδεδομένο πρόγραμμα video conferencing, θα σας δώσουμε ένα μικρό οδηγό πώς να στέλνετε και να λαμβάνετε οπτικοακουστικά μηνύματα στο Internet ή σε ένα τοπικό ή απομακρυσμένο δίκτυο με τη χρήση τού προγράμματος της Microsoft.

Το πρώτο βήμα που πρέπει να κάνετε, είναι να συνδέσετε την κάμερα σε μια από τις δύο (συνήθως) θύρες USB του υπολογιστή σας και να εγκαταστήσετε τους drivers όταν αυτό σας ζητηθεί. Αν στο CD περιλαμβάνεται κάποιο πρόγραμμα ελέγχου και αλλαγής των ρυθμίσεων για την κάμερα, συνιστάται ανεπιφύλακτα η χρήση του. Μετά την εγκατάσταση των προγραμμάτων που συνοδεύουν την κάμερα, είστε έτοιμοι να περάσετε απευθείας στο NetMeeting, αφού τα περιφερειακά USB δεν απαιτούν επανεκκίνηση του υπολογιστή σας.





Αν είναι η πρώτη φορά που "τρέχετε" το NetMeeting, θα εμφανιστούν διαδοχικά dialog boxes, στα οποία θα σας ζητηθεί να συμπληρώσετε τα στοιχεία σας (name, organisation, e-mail κ.ά.) αλλά και να ελέγξετε τη δυνατότητα αναπαραγωγής-εγγραφής ήχου του συστήματός σας. Μετά από αυτό το μάλλον ενοχλητικό (αλλά απαραίτητο) στάδιο περνάτε στο κεντρικό παράθυρο του NetMeeting. Όπως σχεδόν σε όλα τα προγράμματα, πριν αρχίσετε να τα χρησιμοποιείτε, θα πρέπει να κάνετε κάποιες ρυθμίσεις. Από το μενού Tools, επιλέξτε Options για να περάσετε στο αντίστοιχο παράθυρο. Μέσα από αυτό μπορείτε να ρυθμίσετε ό,τι αφορά τη λειτουργία του NetMeeting. Συγκεκριμένα, στην πρώτη σελίδα General [εικ. I], μπορείτε να ορίσετε την ταχύτητα της σύνδεσης (σε LAN ή στο Internet), το χώρο στον οποίο θα αποθηκεύονται τα σή