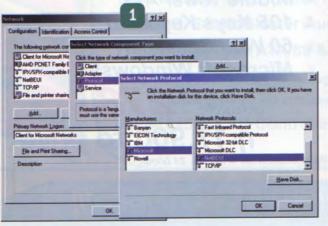

νδεσης μεταξύ των υπολογιστών να είναι τακτοποιημένα.

Ανάλογα με τα καλώδια που χρησιμοποιούνται (Coaxial ή UTP/STP) υπάρχει ένα μέγιστο όριο μήκους. Το όριο για καλωδίωση UTP είναι περίπου 100 μέτρα, ενώ για το coaxial (ομοαξονικό) είναι περίπου 185 μέτρα. Καλό είναι να γίνεται χρήση όσου καλωδίου ακριβώς χρειάζεται κι όχι παραπάνω. Ο λόγος έχει να κάνει λιγότερο με το οικονομικό θέμα και περισσότερο με το σήμα που περνάει μέσα από τα καλώδια. Όσο μεγαλώνει το μήκος των καλωδιώσεων, τόσο εξασθενεί το σήμα που αυτές μεταφέρουν, οπότε, όταν το μήκος των καλωδιώσεων βρίσκεται στα όρια, υπάρχει το ενδεχόμενο εμφάνισης... διαλείψεων ή απλά άρνησης λειτουργίας.

Ακόμη, θα πρέπει να προσεχθεί το θέμα της τοποθέτησης των καλωδίων, ούτως ώστε να μην δημιουργούνται κουλούρες. Κάτι τέτοιο θα έχει











ως αποτέλεσμα το σχηματισμό πηνίου, που λόγω των φαινομένων επαγωγής ενδέχεται να προκαλέσει παράσιτα στο σήμα.

Ενδείκνυται επίσης η αποφυγή τοποθέτησης καλωδιώσεων δικτύου, και ιδιαίτερα τύπου UTP, παράλληλα με γραμμές ηλεκτρικού ρεύματος, για να αποφευχθεί η παρεμβολή λόγω ηλεκτρομαγνητικών πεδίων.

Όσον αφορά την υλοποίηση τοπικού δικτύου με ομοαξονικό καλώδιο, θα πρέπει να γίνει χρήση των απαραίτητων terminators στις δύο "άκρες" του δικτύου, αλλιώς το δίκτυο θα αδυνατεί να λειτουργήσει.

Υπάρχουν επίσης φορές που ξαφνικά ένας υπολογιστής παύει να υφίσταται στο δίκτυο ή, ακόμα χειρότερα, παύει να υφίσταται ολόκληρο το δίκτυο. Πέραν των προβλημάτων σε επίπεδο software, η πιθανή αιτία θα πρέπει να αναζητηθεί και στους χρήστες των υπολογιστών. Μπορεί, ασυναίσθητα (ή... επίτηδες!