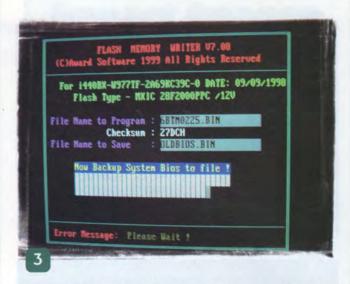

ίναι κοινή για όλες τις εκδόσεις Award BIOS και μας οδηγεί στην οθόνη που μας δίνει τις βασικές πληροφορίες του συστήματος [εικ. 5]. Από εδώ, μπορούμε να ρυθμίσουμε την ημερομηνία και την ώρα του συστήματος και τις παραμέτρους των σκληρών δίσκων ή να επιλέξουμε "Auto", ώστε να αναγνωρίζονται αυτόματα, να δηλώσουμε τις μονάδες δισκέτας του συστήματος, ενώ λαμβάνουμε πληροφορίες για το μέγεθος και τον τύπο της κεντρικής μνήμης του συστήματος. Ακολουθεί το μενού "BIOS Features Setup" [εικ. 6]. Σε αυτό, η πρώτη επιλογή αφορά την ενεργοποίηση της προστασίας από τους ιούς. Όλες οι τελευταίες εκδόσεις ΒΙΟS έχουν αυτήν τη λειτουργία. Ακολουθούν οι ρυθμίσεις της μνήμης cache του επεξεργαστή. Εάν ενεργοποιηθεί η λειτουργία "Quick Power On Self Test", επιταχύνεται ο έλεγχος της κεντρικής μνήμης του



συστήματος κατά την έναρξή του, ενώ η αμέσως επόμενη επιλογή, "Boot Sequence", αφορά τη σειρά αναζήτησης, εκ μέρους του συστήματος, των πιθανών τοποθεσιών στις οποίες περιέχεται το λειτουργικό σύστημα για την εκκίνησή του. Ακολουθεί η επιλογή για την εναλλαγή των αντιστοιχισμένων γραμμάτων στα floppy drives, εφόσον υπάρχουν περισσότερα από ένα, και κατόπιν μπορούμε να επιλέξουμε εάν το σύστημα θα ελέγχει το floppy κατά την έναρξη του υπολογιστή, μέσω της ρύθμισης "Boot up Floppy Seek". Η ρύθμιση της ασφάλειας του συστήματος επιτυγχάνεται μέσω της επιλογής "Security Option". Εκεί, στην περίπτωση που έχουμε εισάγει κάποιο password, μπορούμε να δηλώσουμε εάν θα ζητείται κάθε φορά που εκκινεί το σύστημα ("System") ή μόνο όταν μπαίνουμε στο BIOS ("Setup"). Ακολούθως, υπάρχει η επιλογή για το