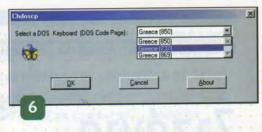

υπάρχουσα έκδοση σε Windows 98. Για να διαπιστώσετε την κωδικοσελίδα που υπάρχει εγκατεστημένη στο σύστημά σας, ακολουθήστε τη διαδρομή Start > Settings > Control Panel > Regional Settings. Το παράθυρο που θα ανοίξει, θα αναγράφει τη ρύθμιση της γλώσσας [εικ. 4]. Στην περίπτωση που η ρύθμιση δεν είναι ελληνική, δε θα μπορείτε να γράψετε ελληνικά στο σύστημά σας! Από το drop down κατάλογο, επιλέγουμε τα ελληνικά και επανεκκινούμε το σύστημα. Οι ελληνικές ρυθμίσεις εγκαταστάθηκαν (αν και μερικές φορές συνεχίζουν να δημιουργούνται κάποια προβλήματα). Εάν αυτός είναι ο σκοπός μας, προχωρούμε στην αναβάθμιση των Windows, αλλά η ρύθμιση των ελληνικών είναι ένα πρόβλημα που μπορεί να υφίσταται ούτως ή άλλως και να . χρειάζεται διόρθωση. Τώρα, μένει και η εγκατάσταση του ελληνικού πλη-













κτρολογίου, διότι εάν δεν υπήρχε η ελληνική γλώσσα, δεν θα υπήρχε και το ελληνικό πληκτρολόγιο... Ακολουθούμε τη διαδρομή Start > Settings > Control Panel > Κεγβοατά και πηγαίνουμε στην καρτέλα "Language" [εικ. 5]. Στο κεντρικό παράθυρο απεικονίζονται οι γλώσσες που υπάρχουν εγκατεστημένες. Εάν δεν υπάρχει η ελληνική, πατάμε το πλήκτρο "Add" και επιλέγουμε από τον κατάλογο την ελληνική γλώσσα. Μπορούμε να προσθέσουμε και άλλη γλώσσα εάν το επιθυμούμε, ακολουθώντας την ίδια διαδικασία.

# Κατόπιν εορτής...

Η αλλαγή της κωδικοσελίδας του DOS ήταν ανέκαθεν ένας πονοκέφαλος για όποιους ανακάλυπταν πως η ρύθμισή της είναι λάθος. Με δυο λόγια, δεν υπάρχει άμεσος, απλός τρόπος αλλαγής της, αλλά απαιτείται η εξ αρχής εγκατάσταση των Windows. Υπάρχει, όμως, στο Resource Kit των Windows 98 ένα ut