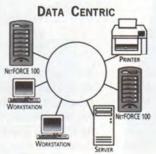

Η νέα οικογένεια λειτουργικών συστημάτων της Microsoft πρόκειται να αντικαταστήσει όχι μόνο τα προϊόντα της εταιρείας που προορίζονται για την αγορά των Server, αλλά μελλοντικά και τα Windows 98. Εκτός από την αντικατάσταση των υπαρχουσών εκδόσεων των προϊόντων "ΝΤ", αναμένεται και μια μεγαλύτερη έκδοση, η "Datacenter Server", η οποία θα επιχειρήσει να εισβάλει εκεί που το όνομα Microsoft δεν είχε ποτέ στο παρελθόν επιχειρήσει να εισέλθει. Ο λόγος για την αγορά των μεγάλων συστημάτων, όπου το UNIX και οι κλώνοι του, όπως κι αν ονομάζονται, έχουν την απόλυτη κυριαρχία. Μεγαλεπήβολα σχέδια; Μάλλον... Ρεαλιστικές προσδοκίες; Μόνο η αγορά μπορεί να δικαιώσει ή να απορρίψει το εγχείρημα αυτό της Microsoft.