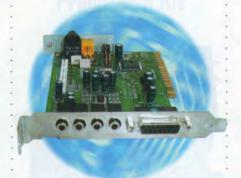

entry level της σειράς Waveforce της Yamaha, το μοντέλο 192 Digital είναι ό,τι καλύτερο έχει να επιδείξει η εταιρεία στην αγορά καρτών ήχου χαμηλού κόστους. Πρόκειται για την καλύτερη επιλογή που μπορεί να κάνει κάποιος, είτε είναι φανατικός gamer, είτε απλά ένας λάτρης του καλού ήχου. Συνδυάζοντας μια ψηφιακή έξοδο (SP DIF), ένα άψογο DAC (Digital to Analog Converter), 3D ήχο και το εξαιρετικό XG synthesizer της Yamaha, η WaveForce 192 Digital δίνει μια άλλη έννοια και διάσταση στις ηχητικές δυνατότητες του υπολογιστή σας. Τα πλεονεκτήματα της 192 Digital δεν σταματούν, όμως, εδώ, αφού βάσει της τεχνολογίας Soft Virtual Acoustic μπορεί μέσα από μαθηματικές παραστάσεις να δημιουργήσει ένα ακριβές αντίγραφο οποιουδήποτε ήχου φυσικού οργάνου.

#### Hoontech Sound Track Digital 4Dwave - NX



Τιμή: 35.000 (χωρίς ψηφιακή έξοδο), 45.000 (με ψηφιακή έξοδο) - οι τιμές περιλαμβάνουν Φ.Π.Α.

Κατασκευαστής: Hoontech

Web: www.hoontech.com

Διάθεση: MIDI, Ισμήνης 17, 10444 Αθήνα

Τηλ.: 3614027, 5130209, Fax: 3614027
Τεχνικά χαρακτηριστικά: PCI, DirectSound, DirectSound3D, DOS Compatibillity, GM/GS MIDI με 2MB, 4MB, 6MB Sample (χρησιμοποιεί τη RAM), 64-voice wavetable, QSOUND 3D, General MIDI. Εξωτερικές υποδοχές: Mic In, Line In, 2 εξόδοι για ηχεία (Front - Rear), Joystick. Εσωτερικές υποδοχές: Phone / Mono Out (modem), CD in, AUX/TV, VID IN, SPDIF in (optical και coaxial) Η SoundTrack (ST) Digital 4D Wave ΝΧ προσφέρει σε κάθε επίδοξο αγοραστή έναν ισορροπημένο συνδυασμό χαρακτηριστικών και επιδόσεων. Στηρίζεται στο chip 4D Wave από τη γνωστή εταιρεία hardware Trident, ενώ για τον τρ