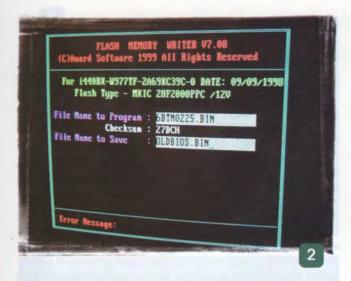

το ".bin" [εικ. 1]. Όταν πατήσουμε "Enter", η εφαρμογή ρωτά εάν θέλουμε να αποθηκεύσουμε τις παλιές πληροφορίες του BIOS σε κάποιο αρχείο. Καλό θα ήταν να κάνουμε το backup του παλιού BIOS, γιατί σε περίπτωση που κάτι πάει στραβά, μπορούμε να επαναφέρουμε το σύστημα στην παλιά του κατάσταση, επαναλαμβάνοντας τη διαδικασία. Το όνομα που θα έχει το αντίγραφο ασφαλείας που θα δημιουργήσουμε, το επιλέγουμε εμείς [εικ. 2]. Το πρόγραμμα κάνει το backup [εικ. 3] και αφού το ολοκληρώσει, μας ζητά να επιβεβαιώσουμε την επιθυμία μας να γράψουμε το νέο BIOS. Αφού απαντήσουμε θετικά, η εγγραφή προχωρά και κατά τη διάρκειά της δεν πρέπει να "ενοχλήσουμε" το σύστημα με κανέναν τρόπο, ενώ πρέπει να... προσευχηθούμε να μην έχουμε πτώση τάσης ή διακοπή ρεύματος. Μετά από μερικά δευτερόλεπτα, η διαδικα-





σία ολοκληρώνεται και η εφαρμογή μάς προτρέπει να επιλέξουμε μεταξύ "Reset" πατώντας F1 και "Exit" (F10). Ούτως ή άλλως, μια επανεκκίνηση του υπολογιστή χρειάζεται, για να δούμε τα αποτελέσματα της εργασίας μας. Κατά τη αναβάθμιση του BIOS, πάντως, δεν χάνονται οι ρυθμίσεις που προϋπήρχαν, οπότε μην ανησυχείτε. Είναι πιθανό να προστέθηκαν κάποιες επιλογές στα μενού του BIOS, οι οποίες δεν υπήρχαν και είναι αποτέλεσμα της αναβάθμισης.

Εάν το σύστημα δεν επανεκκινήσει, υπάρχουν δύο πιθανές αιτίες, για τις οποίες δεν πέτυχε η αναβάθμιση. Η πρώτη είναι να φταίει το chip που έχει αποθηκευμένο το BIOS. Εάν το chip είναι ελαττωματικό και δεν δέχθηκε την αναβάθμιση, χρειάζεται απαραιτήτως αντικατάσταση, εάν είναι δυνατό. Εάν δεν μπορεί να γίνει αντικατάσταση, τότε το motherboard δεν μπορεί να ξ