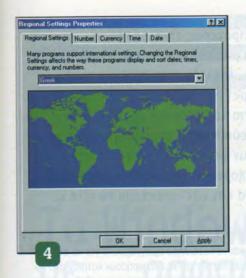

την υπάρχουσα έκδοση σε Windows 98. Για να διαπιστώσετε την κωδικοσελίδα που υπάρχει εγκατεστημένη στο σύστημά σας, ακολουθήστε τη διαδρομή Start > Settings > Control Panel > Regional Settings. Το παράθυρο που θα ανοίξει, θα αναγράφει τη ρύθμιση της γλώσσας [εικ. 4]. Στην περίπτωση που η ρύθμιση δεν είναι ελληνική, δε θα μπορείτε να γράψετε ελληνικά στο σύστημά σας! Από το drop down κατάλογο, επιλέγουμε τα ελληνικά και επανεκκινούμε το σύστημα. Οι ελληνικές ρυθμίσεις εγκαταστάθηκαν (αν και μερικές φορές συνεχίζουν να δημιουργούνται κάποια προβλήματα). Εάν αυτός είναι ο σκοπός μας, προχωρούμε στην αναβάθμιση των Windows, αλλά η ρύθμιση των ελληνικών είναι ένα πρόβλημα που μπορεί να υφίσταται ούτως ή άλλως και να . χρειάζεται διόρθωση. Τώρα, μένει και η εγκατάσταση του ελληνικού πλη-













κτρολογίου, διότι εάν δεν υπήρχε η ελληνική γλώσσα, δεν θα υπήρχε και το ελληνικό πληκτρολόγιο... Ακολουθούμε τη διαδρομή Start > Settings > Control Panel > Κεγβοατά και πηγαίνουμε στην καρτέλα "Language" [εικ. 5]. Στο κεντρικό παράθυρο απεικονίζονται οι γλώσσες που υπάρχουν εγκατεστημένες. Εάν δεν υπάρχει η ελληνική, πατάμε το πλήκτρο "Add" και επιλέγουμε από τον κατάλογο την ελληνική γλώσσα. Μπορούμε να προσθέσουμε και άλλη γλώσσα εάν το επιθυμούμε, ακολουθώντας την ίδια διαδικασία.

# Κατόπιν εορτής...

Η αλλαγή της κωδικοσελίδας του DOS ήταν ανέκαθεν ένας πονοκέφαλος για όποιους ανακάλυπταν πως η ρύθμισή της είναι λάθος. Με δυο λόγια, δεν υπάρχει άμεσος, απλός τρόπος αλλαγής της, αλλά απαιτείται η εξ αρχής εγκατάσταση των Windows. Υπάρχει, όμως, στο Resource Kit των Windows 98 έν