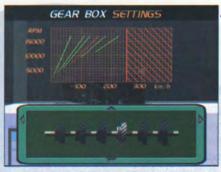

σελίδα index και να αλλά-ξουν το όνομα της κανονικής σε κάτι άλλο. Ενδιαφέρον παρουσιάζει το γεγονός ότι στις hacked σελίδες δεν υπήρχε η παραμικρή άσεμνη κουβέντα, παρά μόνο χαιρετίσματα (τα

γνωστά Greetz) σε... συναδέλφους και... σπόντες για τις ικανότητες των System Administrators (admins).