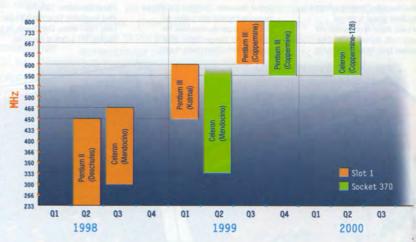

### Στον ίλιγγο των ΜΗΖ

## Τα σχέδια της Intel για τους επεξεργαστές desktop

Παρά τις επερχόμενες γενιές πανίσχυρων επεξεργαστών εκ μέρους της Intel και τα όσα θαυμαστά υπόσχονται στους τομείς των επιδόσεων, μια είδηση που δεν σχετίζεται με αυτές, ήρθε να σκιάσει τις πρόσφατες εξαγγελίες της εταιρείας. Το Slot 1 πεθαίνει! Κι όμως... Δύο περίπου χρόνια μετά την παρουσίαση της νέας υποδοχής για τις CPU και τη μεγάλη εκστρατεία ενημέρωσης εκ μέρους της Intel για το "θάνατο" του Socket, η εταιρεία σχεδιάζει την κατάργησή της. Είχε προηγηθεί, βέβαια, η εμφάνιση των Celeron για Socket 370, κάτι που έδειξε μια στροφή της Intel στο παρελθόν που κατηγορούσε, και πιθανώς μια διάψευση των όσων έλεγε. Προχωρά, όμως, ακόμη παραπέρα και ανακοινώνει αφενός την κυκλοφορία των Pentium III σε έκδοση Socket και αφετέρου την ολική κατάργηση του Slot 1. Πότε θα συμβεί αυτό; Σταδιακά, μετά το τέλος του χρόνου, οπότε και θα κυκλοφορήσουν οι πρώ-

τοι Socket Pentium III, σε συσκευασία "FC-PGA 370" (Flip Chip Pin Grid Array 370). Οι εν λόγω επεξεργαστές θα κατασκευάζονται με την τεχνολογία των 0,18 micron και θα έχουν τον πυρήνα Coppermine, έναντι του Katmai των 0,25 micron που αρχικά έχουν οι Pentium III.

Όσον αφορά τα σχέδια για το FSB των 133MHz, οι πρώτες εκδόσεις των επεξεργαστών FC-PGA Pentium III δεν θα ενσωματώνουν τη νέα ταχύτητα. Η ταχύτητα αυτή, πάντως, αναμένεται να παρουσιαστεί στους Pentium III των 533MHz με πυρήνα Katmai και αυτούς των 600MHz με πυρήνα Coppermine, που αναμένονται σύντομα. Πριν από αυτούς, αναμενόταν ο πρώτος Pentium III των 600MHz στα τέλη Ιουλίου μαζί με τον Celeron των 500MHz. Πάντως, παρά τις διαθέσεις τής εταιρείας για την παρουσίαση μοντέλων με FSB 133MHz, άλλες πηγές αναφέρουν τη δυσπιστία της για τη χρησιμότητα αυτής της ταχύτητας. Από την εταιρεία υποστηρίζεται ότι η μνήμη PC133 CAS-latency 3 είναι τελι-

κά πιο αργή από την PC100 με CAS-latency 2, οπότε και δεν υπάρχει κανένα όφελος απόδοσης.

#### ... Kai "Willamette"

Ο επόμενος πυρήνας των επεξεργαστών της Intel θα έχει την κωδική ονομασία Willamette και σε αυτόν θα βασίζεται η επόμενη γενιά επεξεργαστών της εταιρείας, η Pentium IV ίσως... Δεν υπάρχουν λεπτομέρειες για επιμέρους χαρακτηριστικά της αρχιτεκτονικής του, αλλά μάλλον θα κατασκευάζεται με τεχνολογία 0,13 micron και θα χρονίζεται σε ταχύτητες που θα αγγίζουν το 1,5GHz... Όλα αυτά, θα συμβούν το νωρίτερο στα τέλη του 2000. Έως τότε, προέχει να υπερβούμε το πρόβλημα του 2000...

#### Αντιστοίχηση κωδικής ονομασίας πυρήνων με τα μοντέλα της αγοράς

| Κωδική ονομασία<br>(Core Name) | πυρήνα Επεξεργαστής                                                  | Χαρακτηριστικά                                                            | Τεχνολογία κατασκευής (microns) |
|--------------------------------|----------------------------------------------------------------------|---------------------------------------------------------------------------|---------------------------------|
| Klamath                        | Pentium II 233-300                                                   | Πυρήνας Pentium II                                                        | 0,35                            |
| Deschutes                      | Pentium II 300-450, Celeron 266 & 300,<br>Φορητοί Pentium II 233-300 | Πυρήνας Pentium II                                                        | 0,25                            |
| Mendocino                      | Celeron 300A - 500, Φορητοί Celeron 266-400                          | Πυρήνας Pentium II + 128KB on-die L2-cache                                | 0,25                            |
| Dixon                          | Φορητοί Pentium II 266-400                                           | Πυρήνας Pentium II + 256KB on-die L2-cache                                | 0,25 και 0,18                   |
| Katmai                         | Pentium III 500-600                                                  | Πυρήνας Pentium II + Streaming SIMD Extensions                            | 0,25                            |
| Coppermine                     | Pentium III 550-800                                                  | Πυρήνας Pentium II + Streaming SIMD Extensions<br>+ 256KB on-die L2-cache | 0,18                            |
| Coppermine -128                | Celeron 550 +                                                        | Πυρήνας Pentium II + Streaming SIMDExtensions<br>+ 128KB on-die L2-cache  | 0,18                            |