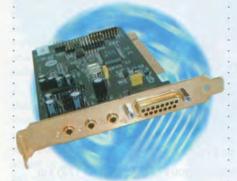

ήθησε στην "αναζωογόνηση" των καρτών ήχου, ήταν η έλευση των DVD. Η αναπαραγωγή ενός soundtrack από DVD απαιτεί ένα σύστημα που να έχει ενσωματωμένο είτε ένα Dolby Digital decoder και τρεις εξόδους ηχείων, είτε μια ψηφιακή έξοδο που μπορεί να στείλει δεδομένα σε εξωτερικό αποκωδικοποιητή. Αυτές οι απαιτήσεις της τεχνολογίας DVD είχαν ως αποτέλεσμα μια νέα γενιά καρτών ήχου PCI, που χρησιμοποιούν έναν "επιταχυντή" (Sound accelerator) και συχνά παρέχουν ψηφιακές εισόδους/εξόδους (digital I/O - S/P DIF) και εξόδους για τέσσερα ηχεία.

Οι επιλογές που έχει, λοιπόν, σήμερα ένας υποψήφιος αγοραστής κάρτας ήχου, είναι περισσότερες από ποτέ, ενώ μια ολοκληρωμένη ιδέα για το υλικό που θα βρείτε στο εμπόριο, μπορείτε να πάρετε στις επόμενες σελίδες.



## Terratec Promedia Sound System XLerate PCI



Τιμή: 26.000

Κατασκευαστής: Terratec Promedia

Web: www.terattec.net

Διάθεση: Informatics, Εργασίας 2,

14234 Ν. Ιωνία

Tnl.: 2716340, Fax: 2716342

Τεχνικά χαρακτηριστικά: PCI, Stereo Amplifier 2x4 Watt, Wavetable 64 Voices, DirectSound, DirectSound 3D, A3D, General Midi, DOS Compatibility, DirectSound Acceleration. Εσωτερικές υποδοχές: WaveBlaster pin compatible Connector, Radio Connector, Sony/IDE CD Audio, Line out, Line in και Mic In. Εξωτερικές υποδοχές: Line out, Line in, Mic In, Joystick

"Ποιοτικός ήχος σε προσιτή τιμή". Αυτό θα μπορούσε να είναι το promo για την πολύ καλή κάρτα ήγου Xlerate από την Terratec. Δεν είναι όμως, αφού η εν λόγω κάρτα στοχεύει σε ένα πολύ συγκεκριμένο και ως ένα βαθμό θερμό αγοραστικό κοινό, αυτό των gamers, γεγονός που γίνεται εμφανές, άλλωστε, και