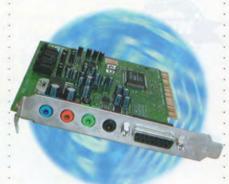

#### Quick Reviews

151 Κάρτες Ήχου 156 Ηχεία

Τμήμα Γραφιστικής (Graphic Design): Πρόκειται για τριετές πρόγραμμα παρακολούθησης, το οποίο καλύπτει όλους τους τομείς οπτικής επικοινωνίας και έντυπης διαφήμισης. Με τη συμπλήρωση του τρίτου έτους, οι σπουδαστές αποκτούν το Diploma of H.E. του Middlesex University, ενώ έχουν τη δυνατότητα επιλογής και τέταρτου έτους παρακολούθησης για την απόκτηση του B.A. Degree του Middlesex University.