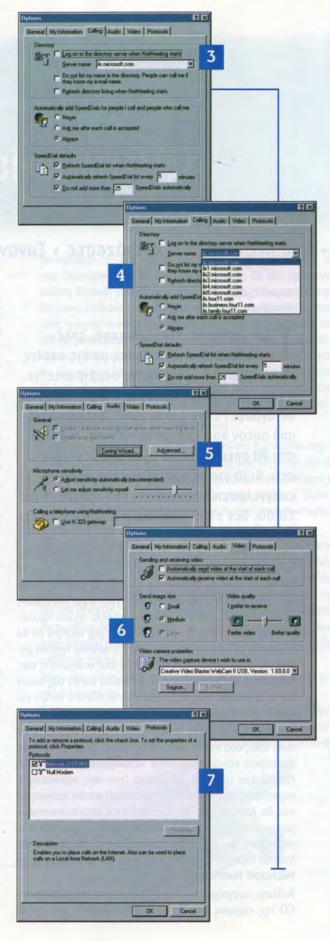

WINDO

EXCEL

MS WO

ACCESS

POWE

## B S ADVANCED BUSINESS STUDIES

MEMBER OF THE AVGERINOPOULOU GROUP

## ΔΩΡΕΑΝ ΣΠΟΥΔΕΣ ΠΛΗΡΟΦΟΡΙΚΗΣ

Το Εργαστήριο Ελευθέρων Σπουδών

ABS - N. AYFEPINOTOYAOY

προσφέρει σε τέσσερις (4) τυχερούς αναγνώστες του WIN, υποτροφίες αξίας

500.000

#### Αποκτήστε ολοκληρωμένη γνώση

Δύο τυχεροί θα παρακολουθήσουν εντελώς ΔΩΡΕΑΝ το ταχύρρυθμο πρόγραμμα "Χειριστής Η/Υ" (που περιλαμβάνει εκμάθηση σε WINDOWS 98, MS WORD, EXCEL, ACCESS, POWER POINT και βασικές γνώσεις ΙΝΤΕRΝΕΤ). Διάρκεια προγράμματος 85 ώρες

#### Ξεκλειδώστε τα μυστικά του Internet

Δύο τυχεροί θα παρακολουθήσουν εντελώς ΔΩΡΕΑΝ το ταχύρρυθμο πρόγραμμα "INTERNET για προχωρημένους-Δημιουργία προσωπικής σελίδας". Διάρκεια προγράμματος 25 ώρες

### ΚΟΥΠΟΝΙ ΣΥΜΜΕΤΟΧΗΣ

Για να λάβετε μέρος στην κλήρωση συμηληρώστε το παρακάτω κουπόνι και στείλτε το ταχυδρομικώς στη διεύθυνση: ABS-N. ΑΥΓΕΡΙΝΟΠΟΥΛΟΥ, Μπόταση 2 Τ.Κ. 106 82, Πλ. Κάνιγγος Αθήνα ή μέσω Fax στο τηλέφωνο 3808184, μέχρι τις 15 Οκτωβρίου 1999.