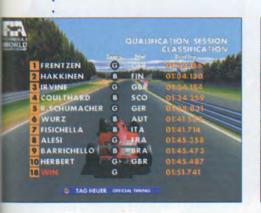

σελίδα index και να αλλά-ξουν το όνομα της κανονικής σε κάτι άλλο. Ενδιαφέρον παρουσιάζει το γεγονός ότι στις hacked σελίδες δεν υπήρχε η παραμικρή άσεμνη κουβέντα, παρά μόνο χαιρετίσματα (τα

γνωστά Greetz) σε... συναδέλφους και... σπόντες για τις ικανότητες των System Administrators (admins).