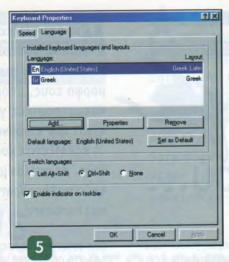

ν υπάρχουσα έκδοση σε Windows 98. Για να διαπιστώσετε την κωδικοσελίδα που υπάρχει εγκατεστημένη στο σύστημά σας, ακολουθήστε τη διαδρομή Start > Settings > Control Panel > Regional Settings. Το παράθυρο που θα ανοίξει, θα αναγράφει τη ρύθμιση της γλώσσας [εικ. 4]. Στην περίπτωση που η ρύθμιση δεν είναι ελληνική, δε θα μπορείτε να γράψετε ελληνικά στο σύστημά σας! Από το drop down κατάλογο, επιλέγουμε τα ελληνικά και επανεκκινούμε το σύστημα. Οι ελληνικές ρυθμίσεις εγκαταστάθηκαν (αν και μερικές φορές συνεχίζουν να δημιουργούνται κάποια προβλήματα). Εάν αυτός είναι ο σκοπός μας, προχωρούμε στην αναβάθμιση των Windows, αλλά η ρύθμιση των ελληνικών είναι ένα πρόβλημα που μπορεί να υφίσταται ούτως ή άλλως και να . χρειάζεται διόρθωση. Τώρα, μένει και η εγκατάσταση του ελληνικού πλη-













κτρολογίου, διότι εάν δεν υπήρχε η ελληνική γλώσσα, δεν θα υπήρχε και το ελληνικό πληκτρολόγιο... Ακολουθούμε τη διαδρομή Start > Settings > Control Panel > Κεγβοατά και πηγαίνουμε στην καρτέλα "Language" [εικ. 5]. Στο κεντρικό παράθυρο απεικονίζονται οι γλώσσες που υπάρχουν εγκατεστημένες. Εάν δεν υπάρχει η ελληνική, πατάμε το πλήκτρο "Add" και επιλέγουμε από τον κατάλογο την ελληνική γλώσσα. Μπορούμε να προσθέσουμε και άλλη γλώσσα εάν το επιθυμούμε, ακολουθώντας την ίδια διαδικασία.

# Κατόπιν εορτής...

Η αλλαγή της κωδικοσελίδας του DOS ήταν ανέκαθεν ένας πονοκέφαλος για όποιους ανακάλυπταν πως η ρύθμισή της είναι λάθος. Με δυο λόγια, δεν υπάρχει άμεσος, απλός τρόπος αλλαγής της, αλλά απαιτείται η εξ αρχής εγκατάσταση των Windows. Υπάρχει, όμως, στο Resource Kit των Windows 98 ένα