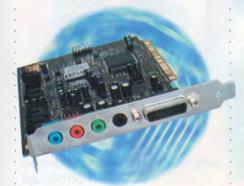

#### Quick Reviews

151 Κάρτες Ήχου 156 Ηχεία

Τμήμα Γραφιστικής (Graphic Design): Πρόκειται για τριετές πρόγραμμα παρακολούθησης, το οποίο καλύπτει όλους τους τομείς οπτικής επικοινωνίας και έντυπης διαφήμισης. Με τη συμπλήρωση του τρίτου έτους, οι σπουδαστές αποκτούν το Diploma of H.E. του Middlesex University, ενώ έχουν τη δυνατότητα επιλογής και τέταρτου έτους παρακολούθησης για την απόκτηση του B.A. Degree του Middlesex University.