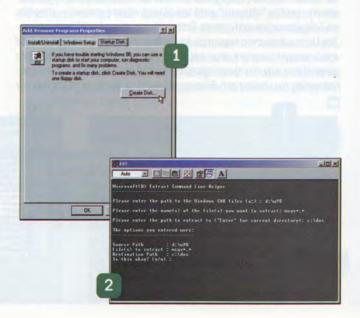

τολές αυτές ακολουθούμενες από ένα κενό διάστημα και την παράμετρο "/?", εμφανίζονται λεπτομερείς οδηγίες χρήσης τους. Άλλες χρήσιμες εντολές είναι οι "copy" για αντιγραφή αρχείων, "del" για διαγραφή αρχείων, "rd" για διαγραφή κενών folders, "ren" για μετονομασία αρχείων και "move" για μετακίνηση αρχείων και μετονομασία folders. Η "ren" μάλιστα μπορεί να μετονομάσει πολλά αρχεία ταυτόχρονα - μια λειτουργία που απουσιάζει από τα Windows!

Ακόμα κι αν δεν καταφέρετε να... συνεφέρετε τα Windows, η δισκέτα εκκίνησης σάς παρέχει έναν εύκολο τρόπο να ξεκινήσετε μια νέα εγκατάσταση. Μπορείτε μάλιστα να πραγματοποιήσετε την εγκατάσταση στο folder που ήδη υπάρχουν τα Windows, μια και η τακτική αυτή επιλύει διάφορα σοβαρά προβλήματα που έχουν ενδεχομένως ανακύψει (όπως π.χ. αλλοίωση της Registry).



Προσωρινά και λοιπά περιττά αρχεία

Τήρηση αντιγράφων ασφαλείας

Έλεγχος των πόρων συστήματος

Ό σοι ασχολούνται καιρό με τα Windows, θα έχουν αντιληφθεί ότι μεγάλο χρονικό διάστημα μπορεί να δαπανηθεί για το... ντάντεμά

# Τυπικά προβλήματα και λύσεις τους

τους (sic). Το σημαντικότερο πρόβλημα δημιουργείται από την εγκατάσταση και απεγκατάσταση μυριάδων εφαρμογών, όπου τελικά έρχεται η στιγμή που

επηρεάzεται η σταθερότητα του λειτουργικού συστήματος. Πρέπει, λοιπόν, να βάλετε άμεσα σε δράση ένα σχέδιο αντιμετώπισης της κατάστασης αυτής, ακολουθώντας τις συμβουλές που αναφέρονται παρακάτω.

# Τα μόνιμα... προσωρινά αρχεία

Πολλά από τα προγράμματα που λειτουργούν στο περιβάλλον των Windows 98, έχουν τη συνήθεια να δημιουργούν τα λεγόμενα "προσωρινά αρχεία". Τα αρχεία αυτά περιέχουν πλη