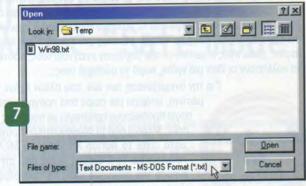

οίγει τα αρχεία το Σημειωματάριο. Για να δούμε το κείμενο, πρέπει να το ανοίξουμε από το Wordpad, ως "Αρχείο κειμένου" (Text Documents) με μορφή MS-DOS (MS-DOS Format). Την επιλογή αυτή θα τη βρούμε στον κατάλογο των τύπων αρχείων, στο παράθυρο "Άνοιγμα" (Open) [εικ. 7].

Ένα ακόμη σημαντικό πρόβλημα είναι η εμφάνιση των ελληνικών στις εκτυπώσεις μέσω του Word 97. Τα "κουτάκια" και διάφορα άλλα σύμβολα παίρνουν τη θέση των ελληνικών χαρακτήρων. Η μία διάσταση του προβλήματος είναι οι παλιοί drivers του εκτυπωτή. Η εγκατάσταση νέων drivers ίσως λύσει το πρόβλημα. Μπορούμε όμως να επέμβουμε στη Registry των Windows για να εισάγουμε μια εγγραφή που θα βελτιώσει την κατάσταση. Στον Registry Editor, πηγαίνουμε στην καταχώρηση HKEY\_CURRENT\_USER\Software\Microsoft\Office\8.0\Word\. Επιλέγουμε





"Δημιουργία" (New) από το μενού "Επεξεργασία" (Edit) και στη συνέχεια "Κλειδί" (Key). Πληκτρολογούμε το όνομα του εκτυπωτή που έχουμε, όπως αναφέρεται στα Windows. Κατόπιν, στο δεξί παράθυρο του Registry Editor επιλέγουμε και πάλι "Δημιουργία" (New) από το μενού "Επεξεργασία" (Edit), αλλά αυτή τη φορά επιλέγουμε "Τιμή ακολουθίας χαρακτήρων" (String Value). Γράφουμε "Flags" στο νέο πεδίο και επιλέγοντας "Τροποποίηση" (Modify), επίσης από το μενού "Επεξεργασία" (Edit), πληκτρολογούμε "8192" στο πλαίσιο "Δεδομένα τιμής" (Value data) [εικ. 8]. Για να ισχύσουν οι αλλαγές, χρειάζεται επανεκκίνηση του υπολογιστή.

Η λύση που σας προτείνουμε, μάλλον δεν θα διορθώσει πλήρως τα προβλήματα των ελληνικών, ειδικά εάν αυτά δημιουργούνται από την ασυμβατότητα των γραμματοσειρών. Μπορεί όμως να υπερκε