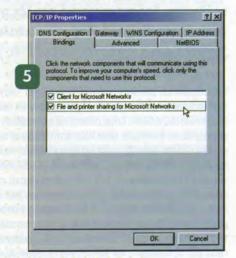

εταξύ των υπολογιστών να είναι τακτοποιημένα.

Ανάλογα με τα καλώδια που χρησιμοποιούνται (Coaxial ή UTP/STP) υπάρχει ένα μέγιστο όριο μήκους. Το όριο για καλωδίωση UTP είναι περίπου 100 μέτρα, ενώ για το coaxial (ομοαξονικό) είναι περίπου 185 μέτρα. Καλό είναι να γίνεται χρήση όσου καλωδίου ακριβώς χρειάζεται κι όχι παραπάνω. Ο λόγος έχει να κάνει λιγότερο με το οικονομικό θέμα και περισσότερο με το σήμα που περνάει μέσα από τα καλώδια. Όσο μεγαλώνει το μήκος των καλωδιώσεων, τόσο εξασθενεί το σήμα που αυτές μεταφέρουν, οπότε, όταν το μήκος των καλωδιώσεων βρίσκεται στα όρια, υπάρχει το ενδεχόμενο εμφάνισης... διαλείψεων ή απλά άρνησης λειτουργίας.

Ακόμη, θα πρέπει να προσεχθεί το θέμα της τοποθέτησης των καλωδίων, ούτως ώστε να μην δημιουργούνται κουλούρες. Κάτι τέτοιο θα έχει











ως αποτέλεσμα το σχηματισμό πηνίου, που λόγω των φαινομένων επαγωγής ενδέχεται να προκαλέσει παράσιτα στο σήμα.

Ενδείκνυται επίσης η αποφυγή τοποθέτησης καλωδιώσεων δικτύου, και ιδιαίτερα τύπου UTP, παράλληλα με γραμμές ηλεκτρικού ρεύματος, για να αποφευχθεί η παρεμβολή λόγω ηλεκτρομαγνητικών πεδίων.

Όσον αφορά την υλοποίηση τοπικού δικτύου με ομοαξονικό καλώδιο, θα πρέπει να γίνει χρήση των απαραίτητων terminators στις δύο "άκρες" του δικτύου, αλλιώς το δίκτυο θα αδυνατεί να λειτουργήσει.

Υπάρχουν επίσης φορές που ξαφνικά ένας υπολογιστής παύει να υφίσταται στο δίκτυο ή, ακόμα χειρότερα, παύει να υφίσταται ολόκληρο το δίκτυο. Πέραν των προβλημάτων σε επίπεδο software, η πιθανή αιτία θα πρέπει να αναζητηθεί και στους χρήστες των υπολογιστών. Μπορεί, ασυναίσθητα (ή... επίτηδες!), ένας