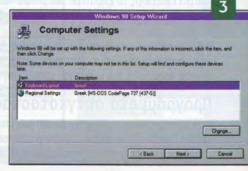

ε την υπάρχουσα έκδοση σε Windows 98. Για να διαπιστώσετε την κωδικοσελίδα που υπάρχει εγκατεστημένη στο σύστημά σας, ακολουθήστε τη διαδρομή Start > Settings > Control Panel > Regional Settings. Το παράθυρο που θα ανοίξει, θα αναγράφει τη ρύθμιση της γλώσσας [εικ. 4]. Στην περίπτωση που η ρύθμιση δεν είναι ελληνική, δε θα μπορείτε να γράψετε ελληνικά στο σύστημά σας! Από το drop down κατάλογο, επιλέγουμε τα ελληνικά και επανεκκινούμε το σύστημα. Οι ελληνικές ρυθμίσεις εγκαταστάθηκαν (αν και μερικές φορές συνεχίζουν να δημιουργούνται κάποια προβλήματα). Εάν αυτός είναι ο σκοπός μας, προχωρούμε στην αναβάθμιση των Windows, αλλά η ρύθμιση των ελληνικών είναι ένα πρόβλημα που μπορεί να υφίσταται ούτως ή άλλως και να . χρειάζεται διόρθωση. Τώρα, μένει και η εγκατάσταση του ελληνικού πλη-













κτρολογίου, διότι εάν δεν υπήρχε η ελληνική γλώσσα, δεν θα υπήρχε και το ελληνικό πληκτρολόγιο... Ακολουθούμε τη διαδρομή Start > Settings > Control Panel > Κεγβοατά και πηγαίνουμε στην καρτέλα "Language" [εικ. 5]. Στο κεντρικό παράθυρο απεικονίζονται οι γλώσσες που υπάρχουν εγκατεστημένες. Εάν δεν υπάρχει η ελληνική, πατάμε το πλήκτρο "Add" και επιλέγουμε από τον κατάλογο την ελληνική γλώσσα. Μπορούμε να προσθέσουμε και άλλη γλώσσα εάν το επιθυμούμε, ακολουθώντας την ίδια διαδικασία.

# Κατόπιν εορτής...

Η αλλαγή της κωδικοσελίδας του DOS ήταν ανέκαθεν ένας πονοκέφαλος για όποιους ανακάλυπταν πως η ρύθμισή της είναι λάθος. Με δυο λόγια, δεν υπάρχει άμεσος, απλός τρόπος αλλαγής της, αλλά απαιτείται η εξ αρχής εγκατάσταση των Windows. Υπάρχει, όμως, στο Resource Kit των Windows 98