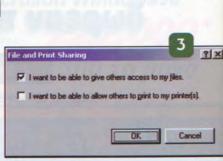

ης μεταξύ των υπολογιστών να είναι τακτοποιημένα.

Ανάλογα με τα καλώδια που χρησιμοποιούνται (Coaxial ή UTP/STP) υπάρχει ένα μέγιστο όριο μήκους. Το όριο για καλωδίωση UTP είναι περίπου 100 μέτρα, ενώ για το coaxial (ομοαξονικό) είναι περίπου 185 μέτρα. Καλό είναι να γίνεται χρήση όσου καλωδίου ακριβώς χρειάζεται κι όχι παραπάνω. Ο λόγος έχει να κάνει λιγότερο με το οικονομικό θέμα και περισσότερο με το σήμα που περνάει μέσα από τα καλώδια. Όσο μεγαλώνει το μήκος των καλωδιώσεων, τόσο εξασθενεί το σήμα που αυτές μεταφέρουν, οπότε, όταν το μήκος των καλωδιώσεων βρίσκεται στα όρια, υπάρχει το ενδεχόμενο εμφάνισης... διαλείψεων ή απλά άρνησης λειτουργίας.

Ακόμη, θα πρέπει να προσεχθεί το θέμα της τοποθέτησης των καλωδίων, ούτως ώστε να μην δημιουργούνται κουλούρες. Κάτι τέτοιο θα έχει











ως αποτέλεσμα το σχηματισμό πηνίου, που λόγω των φαινομένων επαγωγής ενδέχεται να προκαλέσει παράσιτα στο σήμα.

Ενδείκνυται επίσης η αποφυγή τοποθέτησης καλωδιώσεων δικτύου, και ιδιαίτερα τύπου UTP, παράλληλα με γραμμές ηλεκτρικού ρεύματος, για να αποφευχθεί η παρεμβολή λόγω ηλεκτρομαγνητικών πεδίων.

Όσον αφορά την υλοποίηση τοπικού δικτύου με ομοαξονικό καλώδιο, θα πρέπει να γίνει χρήση των απαραίτητων terminators στις δύο "άκρες" του δικτύου, αλλιώς το δίκτυο θα αδυνατεί να λειτουργήσει.

Υπάρχουν επίσης φορές που ξαφνικά ένας υπολογιστής παύει να υφίσταται στο δίκτυο ή, ακόμα χειρότερα, παύει να υφίσταται ολόκληρο το δίκτυο. Πέραν των προβλημάτων σε επίπεδο software, η πιθανή αιτία θα πρέπει να αναζητηθεί και στους χρήστες των υπολογιστών. Μπορεί, ασυναίσθητα (ή... επίτηδες!), έ