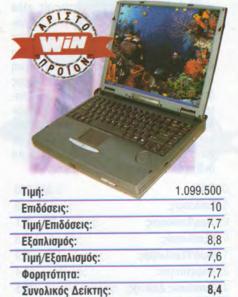

από 96MB μνήμης και ένα σκληρό δίσκο χωρητικότητας 9GB. Η συνολική απόδοση του συστήματος ήταν η καλύτερη που μετρήσαμε, και μάλιστα με διαφορά από τα επόμενα, αν και δεν βοηθήθηκε αρκετά από το σκληρό δίσκο, ούτε και από το DVD που ήταν ενσωματωμένο. Ο εξοπλισμός του ήταν σε υψηλά επίπεδα, ενώ αξιοσημείωτη είναι η ύπαρξη θύρας υπέρυθρων ακτινών με δύο ακροδέκτες, έναν στο εμπρός και ένα στο πίσω τμήμα του φορητού, για μεγαλύτερη ευχρηστία. Η τιμή του ήταν ανάλογη της υψηλής απόδοσής του και ξεπερνά το ένα εκατομμύριο δραχμές. Σε σχέση με τις επιδόσεις και τον εξοπλισμό, διαμορφώνει μέτριους λόγους. Το ίδιο ισχύει και για τη φορητότητα του εν λόνω μοντέλου, ενώ στις επιμέρους επιδόσεις πρέπει να σημειώσουμε την εκπληκτική απόδοση του υποσυστήματος γραφικών, που ήταν η καλύτερη του τεστ.





επίδοσης, και μάλιστα με μεγάλη διαφορά, όσον αφορά την αυτονομία του Solo 2500LS. Το σύστημα κατάφερε να μείνει σε λειτουργία για περισσότερο από 5 ώρες. Στον τομέα της φορητότητας, όμως, δεν κατάφερε να αριστεύσει, αφού οι υπόλοιποι δύο τομείς που συνυπολογίζονται, δεν βοήθησαν αρκετά. Η επίδοσή του, πάντως, στον εν λόγω τομέα ήταν από τις καλύτερες. Στους υπόλοιπους τομείς δεν κατάφερε να διακριθεί και κυμάνθηκε σε σχετικά χαμηλά επίπεδα. Ο εξοπλισμός του δεν είχε κάποια βασική έλλειψη, δεν προσέφερε όμως αρκετά επιπλέον, ώστε να παρουσιάσει έναν καλύτερο δείκτη, ενώ και οι επιδόσεις του δεν ξεχώρισαν ιδιαίτερα σε κάποιον τομέα, αλλά ούτε και συνολικά στην κατηγορία του. Θα μπορούσαμε να ξεχωρίσουμε την απόδοση του CD-ROM, η οποία ήταν από τις καλύτερες.

| Τιμή:              | 890.