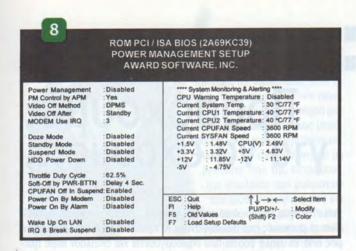

υμε σε αυτά. Στο δεξί παράθυρο πρέπει να προσεχθεί η ρύθμιση "Assign IRQ For USB". Στην περίπτωση που δεν έχετε εγκατεστημένη κάποια συσκευή USB, απενεργοποιήστε την επιλογή για να ελευθερώσετε ένα IRQ, το οποίο μπορεί να αποδειχθεί ιδιαίτερα χρήσιμο κάπου αλλού.

Θα ολοκληρώσουμε τη σύντομη παρουσίαση των βασικών ρυθμίσεων του Award BIOS, με τη διαδικασία της αυτόματης αναγνώρισης των σκληρών δίσκων, που γίνεται μέσω του μενού "CMOS Setup Utility" [εικ. 10]. Συνήθως χρησιμοποιούμε τη διαδικασία αυτόματης αναγνώρισης, αφού εγκαταστήσουμε ένα νέο σκληρό δίσκο ή όταν το σύστημα έχει χάσει για οποιονδήποτε λόγο τις ρυθμίσεις του. Η αναζήτηση του δίσκου γίνεται αυτόματα και εφόσον ο δίσκος αναγνωριστεί σωστά, πληκτρολογούμε "Υ" που αντιστοιχεί στο "ναι". Η διαδικασία επαναλαμβάνεται τέσσερις



| 9                                                                 | PNP/PCI                                         | SA BIOS (2A69KC3<br>CONFIGURATION<br>SOFTWARE, INC. | 9)                                        |                     |
|-------------------------------------------------------------------|-------------------------------------------------|-----------------------------------------------------|-------------------------------------------|---------------------|
| PNP OS Installed<br>Resources Controlled<br>Reset Configuration D |                                                 | Assign IRQ For VGA<br>Used MEM base addr            | : N/A                                     | Andrew (            |
| IRQ-3 assigned to<br>IRQ-4 assigned to                            | : PCI/IS