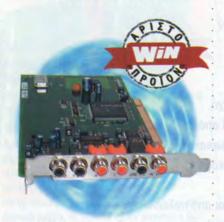

#### Quick Reviews

151 Κάρτες Ήχου 156 Ηχεία

Τμήμα Γραφιστικής (Graphic Design): Πρόκειται για τριετές πρόγραμμα παρακολούθησης, το οποίο καλύπτει όλους τους τομείς οπτικής επικοινωνίας και έντυπης διαφήμισης. Με τη συμπλήρωση του τρίτου έτους, οι σπουδαστές αποκτούν το Diploma of H.E. του Middlesex University, ενώ έχουν τη δυνατότητα επιλογής και τέταρτου έτους παρακολούθησης για την απόκτηση του B.A. Degree του Middlesex University.