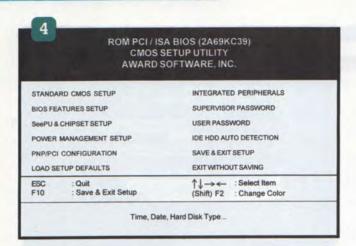

tw                   |
| Chaintech           | www.chaintech.com.tw                 |
| DataExpert          | www.dataexpert.com.tw                |
| DFI                 | www.dfiusa.com                       |
| Diamond Micronics   | www.micronics.com, www.diamondmm.com |
| Elite group         | www.ecs.com.tw                       |
| FIC                 | www.fic.com.tw                       |
| Giga byte           | www.giga-byte.com                    |
| Legend-QDI          | www.qdi.se                           |
| Megatrends          | www.megacom.com                      |
| Pine                | www.pinegroup.com                    |
| Soyo                | www.soyo.com.tw                      |
| Spacewalker         | www.spacewalker.com                  |

# Οδηγός Επιβίωσης









κών. Εάν ενεργοποιήσουμε την πρώτη κατά σειρά, "Video BIOS Shadow", το BIOS της κάρτας γραφικών μεταφέρεται στην κεντρική μνήμη του συστήματος, κάτι που έχει σαν αποτέλεσμα την επιτάχυνση του συστήματος. Μερικές κάρτες γραφικών, πάντως, "ενοχλούνται" όταν είναι ενεργοποιημένη αυτή η επιλογή, γι' αυτό συμβουλευτείτε και το εγχειρίδιο της κάρτας γραφικών σας. Στο κάτω δεξί παράθυρο της οθόνης, όπως και στις υπόλοιπες που θα εξετάσουμε, υπάρχουν οδηγίες για τη μετακίνηση μέσα στα μενού και τον τρόπο εισαγωγής των επιλογών μας. Το επόμενο μενού, "SeePU & Chipset Setup", περιέχει ρυθμίσεις που αφορούν κατά κύριο λόγο την κεντρική μνήμη του συστήματος [εικ. 7]. Το μενού αυτό, σε motherboards που δεν υποσπρίζουν ρυθμίσεις της CPU μέσω BIOS, αναφέρεται ως "Chipset Features Setup". Οι σχετι