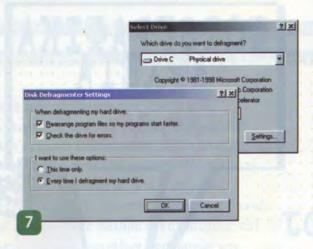

νεπιθύμητα) στοιχεία, το πάτημα του πλήκτρου ΟΚ προκαλεί την οριστική διαγραφή τους.

Το δεύτερο εργαλείο, στο οποίο αναφερθήκαμε νωρίτερα, αφορά το στοιχείο "Non-Critical files". Πρόκειται ουσιαστικά για ένα αυτόνομο πρόγραμμα, κατασκευασμένο από τη γνωστή **CyberMedia**. Το **CyberMedia Non-Critical File Cleaner**, όπως είναι ο πλήρης τίτλος του, ενσωματώνει λειτουργίες που του επιτρέπουν να εντοπίσει και να "κατηγοριοποιήσει" ένα μεγάλο πλήθος τύπων αρχείων, με βάση την επέκτασή τους. Ο χρήστης βλέπει τα διάφορα αρχεία που υπάρχουν στο δίσκο του, κατηγοριοποιημένα ανά τύπο, και μπορεί να διαγράψει όσα δεν χρειάζεται. Μερικές από τις κατηγορίες που υπάρχουν, είναι τα κενά folders, τα αρχεία μηδενικού μεγέθους, αρχεία εικόνων (.bmp, .jpg, .tif κ.λπ.), εικονίδια και



# Οδηγός Επιβίωσης



mouse cursors, αρχεία συμπιεσμένα (.arj, .zip, .cab κ.λπ.), screen savers και πολλά ακόμα. Όλα τα αρχεία είναι μάλιστα κωδικοποιημένα με χρώμα, βάσει της γνώμης του προγράμματος σχετικά με την ασφάλεια (ή μη) της διαγραφής τους.

Επιστρέφοντας πάλι στο εργαλείο Disk Cleanup, επιπρόσθετες μέθοδοι απελευθέρωσης χώρου βρίσκονται στη σελίδα "More Options" [εικ. 6]. Τα πλήκτρα "Clean up..." των πεδίων Windows components και Installed programs ενεργοποιούν αντίστοιχα τις σελίδες Windows Setup και Install/ Uninstall του στοιχείου Add/Remove Programs του Control Panel. Από τις δύο αυτές σελίδες είναι δυνατή η απεγκατάσταση προγραμμάτων που συνοδεύουν τα Windows ή που έχουν εγκατασταθεί από το χρήστη.

Από το τελευταίο πεδίο της σελίδας "More Options" είναι δυνατή η εκκίνηση του εργαλείου **Drive