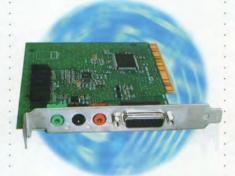

DIN connectors.

Ο χαρακτηρισμός "άριστη" είναι πολύ μέτριος για να περιγράψει τη MAXI Studio I.S.I.S. της Guillemot. Βέβαια, η κάρτα δεν απευθύνεται στο μέσο χρήστη υπολογιστών. Για την ακρίβεια, μια τέτοια κάρτα δεν απευθύνεται ούτε καν σε κάποιον που ασχολείται ερασιτεχνικά με τη μουσική. Πρόκειται για μια πλήρη πρόταση για τον επαγγελματία μουσικό ή για το studio ηχογραφήσεων. Μια ματιά, εξάλλου, στα περιεχόμενα του πακέτου θα σας πείσει για του λόγου το αληθές, αφού αυτό περιλαμβάνει τόσο δύο κάρτες (η κυρίως κάρτα και το MID connector) αλλά και ένα εξωτερικό rack. Σε μια τόσο άρτια υλοποίηση, βέβαια, δεν θα μπορούσε να λείψει το απαραίτητο λογισμικό: Cakewalk, Cubasis, Logic Audio, 200MB samples, για να αναφέρουμε μόλις ένα μικρό τμήμα του.

#### Creative Soundblaster PCI 64 (Bulk)



Τιμή: 7.500

Κατασκευαστής: Creative

Web: www.soundblaster.com

Διάθεση: Info-Quest, Πάντου 25,

17671 Καλλιθέα

Tηλ.: 9248080, Fax: 9232349

Τεχνικά χαρακτηριστικά: PCI, Wavetable 64 Voices, DirectSound, DirectSound3D. Εξωτερικές υποδοχές: Line In, Line out, Mic In, Joystick/Midi Port. Εσωτερικές υποδοχές: CD in, Phono/modem in, Aux/Tv In

Πρόκειται ίσως για το πιο "ταπεινό" μοντέλο της Creative και μάλιστα σε μορφή Bulk (χωρίς συσκευασία και λοιπά καλούδια), αποτέλεσμα της οποίας είναι η εξαιρετικά χαμηλή τιμή. Παρ' όλα αυτά, η PCI 64 εγγυάται υψηλές επιδόσεις, αφού ουσιαστικά αποτελεί μετεξέλιξη του κλασικού μοντέλου AWE 64, ενώ βασίζεται στο πολύ αξιόπιστο chip της Ensoniq, ES1373. Παρά το γεγονός ότι το συγκεκριμένο μοντέλο θεωρείται (και είναι) ξεπερασμένο τεχνολογικά, απαντάται μ