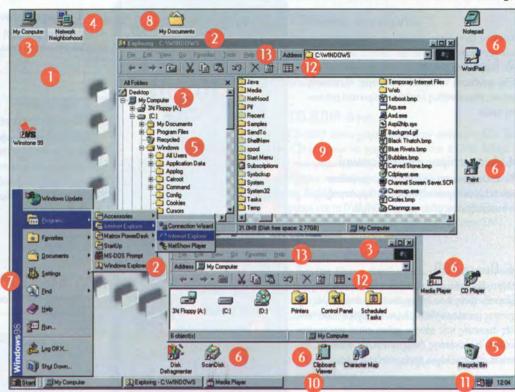

#### Τεχνολογία

140 Cyber Culture 142 Τεχνοδρόμιο

146 What's Hot

Hardware Maps 148 Το εξωτερικό ενός PC 149 Η πίσω πλευρά ενός PC Software Maps 150 Windows desktop