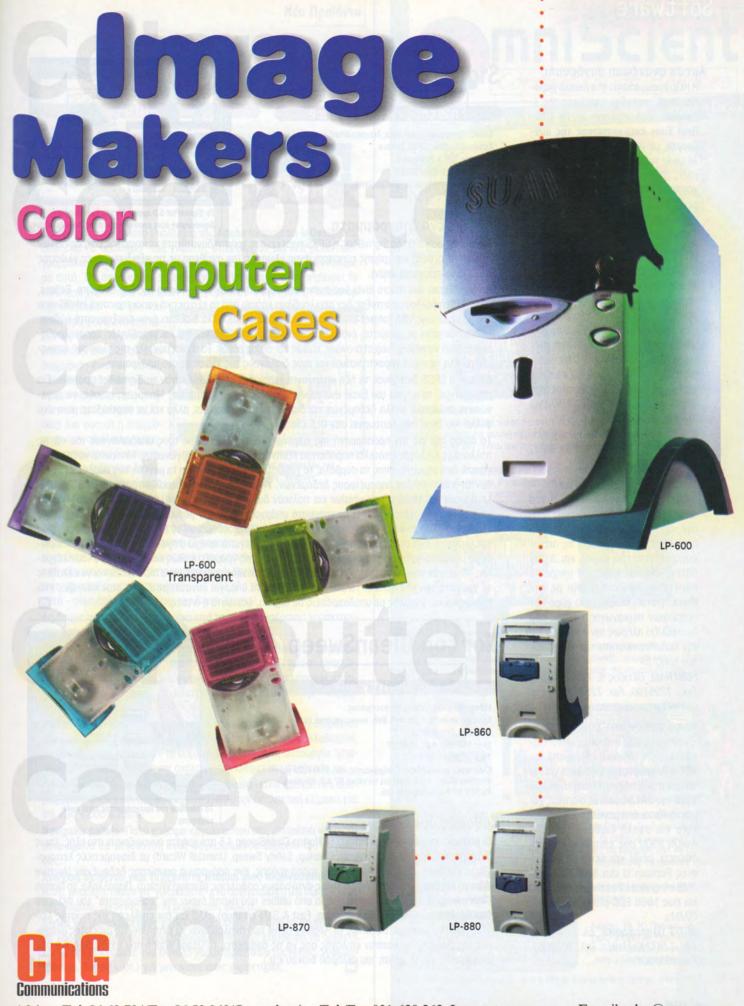

τι οι χρήστες δεν θα βρεθούν αντιμέτωποι με ένα περίπλοκο και δύσχρηστο περιβάλλον. Από την άλλη, το παράθυρο θα μπορούσε να πει κανείς πως δείχνει λίγο "άδειο". Στο αριστερό τμήμα του υπάρχουν μια σειρά από εικονίδια, τα οποία μας μεταφέρουν στις αντίστοιχες περιοχές εργασίας. Οι χρωματισμοί που έχουν επιλεγεί, είναι ξεκούραστοι και ευχάριστοι. Το κεντρικό μενού αποτελείται από τις κατηγορίες Αρχεία, μέσω της οποίας εκτελούνται γενικές ενέργειες της εφαρμογής, Εμφάνιση, από όπου επιλέγεται η εμφάνιση στοιχείων στις λίστες, και Βοήθεια, από όπου εμφανίζεται η βοήθεια για την εφαρμογή, καθώς και γενικές πληροφορίες για την κατασκευάστρια εταιρεία και τα προϊόντα της.

Η προτεινόμενη σύνθεση είναι επεξεργαστής Pentium 266MHz, 64MB RAM και κάρτα γραφικών με 16 bit χρώμα και ανάλυση 800x600.



Αθήνα: Τηλ.86.60.704/Fax.86.53.060/Θεσσαλονίκη:Τηλ/Fax.031-629.263 Internet: www.cng.gr E-mail:sales@cng.gr digitized by greekrcm.gr

# Άμεση ανανέωση συνδρομής

Η ΗΟL ενσωματώνει στα βασικά χαρακπριστικά του νέου προϊόντος της, i-Connect, τη δυνατότητα της On Line-Real Time ενεργοποίησης της συνδρομής, με νέα εγγραφή ή ανανέωση, 24 ώρες το 24ωρο, 7 ημέρες την εβδομάδα, 365 ημέρες το χρόνο, επιτυγχάνοντας την ακόμα καλύτερη εξυπηρέτηση των πελατών της.

Hellas On Line. X. Τρικούπη 151, 14564 Κηφισιά. Τηλ.: 6296300. Fax: 6296166, www.hol.gr.

### Άπιαστες ταχύτητες...

To véo scanner ScanExpress 1200 FS σαρώνει επιφάνειες Α4 ή μεγαλύτερες (21.6x35.5cm) σε δευτερόλεπτα, ενώ παράλληλα δημιουργεί αρχεία .JPG. Διαθέτει εξαιρετική οπτική ανάλυση, 600x1200 dpi, ανάλυση μέσω interpolation 19200