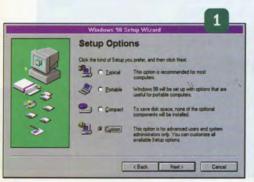

σουμε την υπάρχουσα έκδοση σε Windows 98. Για να διαπιστώσετε την κωδικοσελίδα που υπάρχει εγκατεστημένη στο σύστημά σας, ακολουθήστε τη διαδρομή Start > Settings > Control Panel > Regional Settings. Το παράθυρο που θα ανοίξει, θα αναγράφει τη ρύθμιση της γλώσσας [εικ. 4]. Στην περίπτωση που η ρύθμιση δεν είναι ελληνική, δε θα μπορείτε να γράψετε ελληνικά στο σύστημά σας! Από το drop down κατάλογο, επιλέγουμε τα ελληνικά και επανεκκινούμε το σύστημα. Οι ελληνικές ρυθμίσεις εγκαταστάθηκαν (αν και μερικές φορές συνεχίζουν να δημιουργούνται κάποια προβλήματα). Εάν αυτός είναι ο σκοπός μας, προχωρούμε στην αναβάθμιση των Windows, αλλά η ρύθμιση των ελληνικών είναι ένα πρόβλημα που μπορεί να υφίσταται ούτως ή άλλως και να . χρειάζεται διόρθωση. Τώρα, μένει και η εγκατάσταση του ελληνικού πλη-













κτρολογίου, διότι εάν δεν υπήρχε η ελληνική γλώσσα, δεν θα υπήρχε και το ελληνικό πληκτρολόγιο... Ακολουθούμε τη διαδρομή Start > Settings > Control Panel > Κεγβοατά και πηγαίνουμε στην καρτέλα "Language" [εικ. 5]. Στο κεντρικό παράθυρο απεικονίζονται οι γλώσσες που υπάρχουν εγκατεστημένες. Εάν δεν υπάρχει η ελληνική, πατάμε το πλήκτρο "Add" και επιλέγουμε από τον κατάλογο την ελληνική γλώσσα. Μπορούμε να προσθέσουμε και άλλη γλώσσα εάν το επιθυμούμε, ακολουθώντας την ίδια διαδικασία.

# Κατόπιν εορτής...

Η αλλαγή της κωδικοσελίδας του DOS ήταν ανέκαθεν ένας πονοκέφαλος για όποιους ανακάλυπταν πως η ρύθμισή της είναι λάθος. Με δυο λόγια, δεν υπάρχει άμεσος, απλός τρόπος αλλαγής της, αλλά απαιτείται η εξ αρχής εγκατάσταση των Windows. Υπάρχει, όμως, στο Resource Kit των Windows