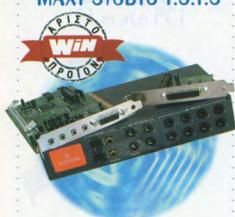

.

Μια αρκετά καλή πρόταση για τον ήχο του υπολογιστή σας αποτελεί η DMAN PCI. Με χαρακτηριστικά που θυμίζουν περισσότερο high end στερεοφωνικό συγκρότημα και λιγότερο μια απλή κάρτα ήχου, η άριστη υλοποίηση της Midiman θα δικαιολογήσει κάθε δεκάρα της τιμής της από την πρώτη κιόλας ακρόαση. Επίχρυσοι RCA είσοδοι και έξοδοι σήματος, full duplex επεξεργασία ήχου, αλλά και ένα μοναδικό MIDI interface, είναι μερικά μόνο από τα χαρακτηριστικά της. Η DMAN ΡΟΙ είναι ιδανική λύση τόσο για τους λάτρεις του κρυστάλλινου ήχου όσο και για αυτούς που ασχολούνται με τη μουσική. Οι πολύ καλές επιδόσεις τής DMAN PCI είναι αποτέλεσμα τόσο της υψηλής ποιότητας κατασκευής όσο και των πλούσιων χαρακτηριστικών της, με πιο σημαντικό φυσικά τον ενσωματωμένο αναλογικό μίκτη.

#### Guillemot MAXI STUDIO I.S.I.S



Τιμή: 170.000 (με Φ.Π.Α.) Κατασκευαστής: Guillemot

Web: www.guillemot.com

Διάθεση: MIDI, Ισμήνης 17, 10444 Αθήνα Τηλ.: 3614027, 5130209, Fax: 3614027

#### Τεχνικά χαρακτηριστικά:

Kápτα: PCI, 64 voice GM/GS wavetable, multilayer stereo sampler με 2 LFO (Low Frequency Oscillators), 4MB RAM (επεκτάσιμη στα 36MB RAM), General MIDI, DirectSound, Direct-Sound3D, Aureal3D, DOS Compatibillity, Υποδοχές: Mic In, Line In (stereo), Joystick/ MIDI port, I Stereo Line Out και μια Surround Out (δύο ζεύγη ηχείων)

RACK: 20 bit ADC converter, 20 bit DAC converter, S/P DIF stereo input/ output (σύνδεση RCA και Optical), MIDI, In/ MIDI out, MID μέσω DIN connectors.

Ο χαρακτηρισμός "άριστη" είναι πολύ μέτριος για να περιγράψει τη MAXI Studio I.S.I.S. της Guillemot. Βέβαια, η κάρτα δεν απευθύνεται στο