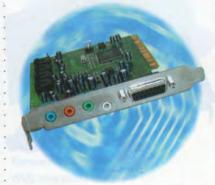

πολύ καλή κάρτα ήχου, που έχει σχεδιαστεί έτσι, ώστε να αυξήσει στο μέγιστο την ηχητική έκταση και απόδοση του υπολογιστή σας. 16 bit στερεοφωνικός ήχος, full duplex ηχογράφηση και αναπαραγωγή, 64 φωνές πολυφωνία wavetable με 2MB samples αλλά και η τεχνολογία ΧG είναι τα βασικά χαρακτηριστικά της 192 XG, σε μια τιμή που είναι, απλά, ακαταμάχητη. Παράλληλα, η Yamaha Waveforce 192 XG μπορεί να φέρει το OEM ως συνθετικό του ονόματός της, αλλά μόνο τέτοια δεν μπορεί να θεωρηθεί, αφού περιλαμβάνει εκτός από τους αναγκαίους drivers και το απαραίτητο λογισμικό "επίδειξης" των δυνατοτήτων της. Ένας πολύ καλός media player, ένας audio sequencer, το πολύ καλό S-YXG50 Soft Synthesizer αλλά και ένα playable demo του Final Fantasy VII σας προκαλούν να τα δοκιμάσετε.

#### Yamaha Waveforce 192 Digital



Τιμή: 28.500

Κατασκευαστής: Yamaha

Web: www.waveforce.com

Διάθεση: ΑΜΥ, Τροίας 58 & Πριάμου,

15235 Βριλήσσια

Tηλ.: 6133000, Fax: 6133001

Τεχνικά χαρακτηριστικά: PCI, 64-128 Voices Wavetable (2MB hardware + 2MB software), DOS Compatibility, DirectSound, DirectSound3D, XG Synthesizer, General MIDI. Εξωτερικές υποδοχές: Line In, Mic In, Line Out, Optical SP DIF out, Joystick. Εσωτερικές υποδοχές: CD Audio In Αν η 192XG είναι το entry level της σειράς Waveforce της Yamaha, το μοντέλο 192 Digital είναι ό,τι καλύτερο έχει να επιδείξει η εταιρεία στην αγορά καρτών ήχου χαμηλού κόστους. Πρόκειται για την καλύτερη επιλογή που μπορεί να κάνει κάποιος, είτε είναι φανατικός gamer, είτε απλά ένας λάτρης του καλού ήχου. Συνδυάζοντας μια ψηφιακή έξοδο (SP DIF), ένα άψογο DAC (Digital to Analog Co