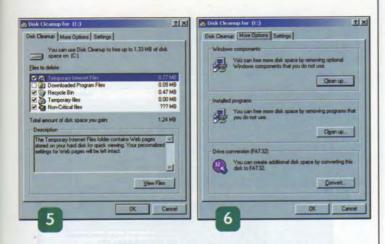

, αλλά και έλεγχο της επιφάνειας εγγραφής/ανάγνωσης του αποθηκευτικού μέσου. Όπως είναι αυτονόητο, ο έλεγχος της επιφάνειας εγγραφής μπορεί να πάρει αρκετή ώρα, αφού το πρόγραμμα την ελέγχει για τυχόν φυσικές φθορές (όπως γρατσουνιές), οι οποίες μπορεί να έχουν ως αποτέλεσμα την απώλεια των δεδομένων που έχουν εγγραφεί εκεί.

Στη συντριπτική πλειοψηφία των περιπτώσεων, η επιλογή Standard είναι η ζητούμενη. Προχωρήστε σε χρήση της Thorough, όταν υποψιάζεστε πως το μέσο αποθήκευσης (σκληρός δίσκος ή δισκέτα) έχει υποστεί αλλοίωση στην επιφάνεια εγγραφής, περίπτωση κατά την οποία εμφανίζονται μηνύματα από το λειτουργικό σύστημα ή τα προγράμματα ότι δεν είναι δυνατό το άνοιγμα κάποιου αρχείου. Αν όντως εντοπιστούν προ-βληματικές περιοχές (bad clusters), λάβετε άμεσα μέτρα. Σε περίπτωση









που πρόκειται για δισκέτα, αντιγράψτε κάπου αλλού τα αρχεία της και... πετάξτε την! Αν πρόκειται για σκληρό δίσκο, καλό είναι να αρχίσετε να μετράτε τις οικονομίες σας, αφού σε αυτήν την περίπτωση οι προβληματικές περιοχές έχουν την τάση να εξαπλώνονται...

Στο κάτω δεξί τμήμα του παραθύρου του ScanDisk υπάρχει το πλήκτρο "Advanced...", μέσω του οποίου είναι δυνατός ο καθορισμός των βασικών παραμέτρων λειτουργίας του προγράμματος. Στο dialog box που εμφανίζεται, οι συνιστώμενες ρυθμίσεις είναι Display summary > Only if errors found, Log file > No log ή Replace log, Cross-linked files > Delete, Lost file fragments > Free, Check files for > Invalid file names και Check host drive first [εικ. 4]. Προτείνουμε επίσης να ενεργοποιήσετε την επιλογή "Automatically fix errors" στο κεντρικό παράθυ