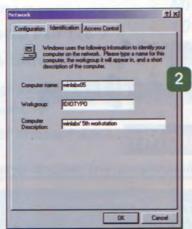

εσης μεταξύ των υπολογιστών να είναι τακτοποιημένα.

Ανάλογα με τα καλώδια που χρησιμοποιούνται (Coaxial ή UTP/STP) υπάρχει ένα μέγιστο όριο μήκους. Το όριο για καλωδίωση UTP είναι περίπου 100 μέτρα, ενώ για το coaxial (ομοαξονικό) είναι περίπου 185 μέτρα. Καλό είναι να γίνεται χρήση όσου καλωδίου ακριβώς χρειάζεται κι όχι παραπάνω. Ο λόγος έχει να κάνει λιγότερο με το οικονομικό θέμα και περισσότερο με το σήμα που περνάει μέσα από τα καλώδια. Όσο μεγαλώνει το μήκος των καλωδιώσεων, τόσο εξασθενεί το σήμα που αυτές μεταφέρουν, οπότε, όταν το μήκος των καλωδιώσεων βρίσκεται στα όρια, υπάρχει το ενδεχόμενο εμφάνισης... διαλείψεων ή απλά άρνησης λειτουργίας.

Ακόμη, θα πρέπει να προσεχθεί το θέμα της τοποθέτησης των καλωδίων, ούτως ώστε να μην δημιουργούνται κουλούρες. Κάτι τέτοιο θα έχει











ως αποτέλεσμα το σχηματισμό πηνίου, που λόγω των φαινομένων επαγωγής ενδέχεται να προκαλέσει παράσιτα στο σήμα.

Ενδείκνυται επίσης η αποφυγή τοποθέτησης καλωδιώσεων δικτύου, και ιδιαίτερα τύπου UTP, παράλληλα με γραμμές ηλεκτρικού ρεύματος, για να αποφευχθεί η παρεμβολή λόγω ηλεκτρομαγνητικών πεδίων.

Όσον αφορά την υλοποίηση τοπικού δικτύου με ομοαξονικό καλώδιο, θα πρέπει να γίνει χρήση των απαραίτητων terminators στις δύο "άκρες" του δικτύου, αλλιώς το δίκτυο θα αδυνατεί να λειτουργήσει.

Υπάρχουν επίσης φορές που ξαφνικά ένας υπολογιστής παύει να υφίσταται στο δίκτυο ή, ακόμα χειρότερα, παύει να υφίσταται ολόκληρο το δίκτυο. Πέραν των προβλημάτων σε επίπεδο software, η πιθανή αιτία θα πρέπει να αναζητηθεί και στους χρήστες των υπολογιστών. Μπορεί, ασυναίσθητα (ή... επίτηδες!),