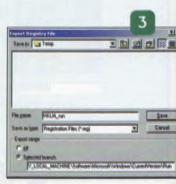

εν υπάρχει δυνατότητα αναίρεσης της διαγραφής στοιχείων από τη Registry, ένας καλύτερος τρόπος είναι η δημιουργία ενός αντιγράφου της καταχώρησης που επιθυμείτε να διαγράψετε.

Διαλέξτε από το αριστερό τμήμα του παραθύρου το κλειδί που πρόκειται να επεξεργαστείτε, και από το μενού επιλέξτε Registry > Export Registry File... Πληκτρολογήστε ένα όνομα στο πεδίο "File name" του dialog box που εμφανίζεται [εικ. 3], προκειμένου να αποθηκευτεί στο δίσκο ένα αρχείο .REG που περιέχει το κλειδί στην τρέχουσα κατάστασή του.

Αν αργότερα ανακαλύψετε ότι διαγράψατε κάτι που δεν έπρεπε, απλώς εντοπίστε το αρχείο που αποθηκεύσατε, κάνετε διπλό κλικ επάνω του με το πρωτεύον πλήκτρο του ποντικιού και αποδεχθείτε την ερώτηση των Windows σχετικά με την εισαγωγή των πληροφοριών του αρχείου στη Registry.







# Ο σωστός τρόπος για εγκατάσταση και απεγκατάσταση

Avayéwon drivers συσκευών

Οπως μάλλον έχετε παρατηρήσει, πολλά από τα προγράμματα προσθέτουν ανάμεσα στις καταχωρήσεις τους στο Start Menu και μία που αφορά την απεγκατάστασή τους. Τα Windows συνοδεύονται μάλιστα από ένα εργαλείο που εξυπηρετεί στην απεγκατάσταση εφαρμογών, το οποίο, εντούτοις, όπως θα δούμε παρακάτω, χαρακτηρίζεται από κάποιους βασικούς περιορισμούς. θα περιγράψουμε επίσης τον τρόπο αγαγέωσης drivers συσκευών.

# Add/Remove Programs

Αυτός είναι ο τίτλος του εργαλείου που βοηθά στην απεγκατάσταση εφαρμογών και βρίσκεται στο Control Panel (Start > Settings > Control Panel). Ο λόγος που είναι απαραίτητη η ύπαρξη εργαλείου απεγκατάστασης, είναι ότι, στην πλειοψηφία των περιπτώσεων, τα αρχεία των εφαρμογών των Windows δε