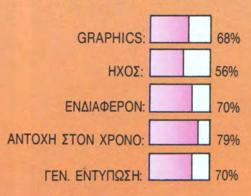

- Δ. Ζήκο: Καλύτερο σχεδόν από κάθε άποψη είναι το disk-drive. Παιχνίδια για disk drives ειδικά δεν έχουν κυκλοφορήσει, υπάρχουν όμως τρόποι (που κινούνται στο μεταίχμιο μεταξύ επιτρεπτού και μη) να περαστεί το υπάρχον s/w σε δισκέτες.
- Ν. Καρτελιά: Μάλλον έχεις μπερδέψει τις πληροφορίες.
  Ο PC 1512 είναι αυτός που κατηγορήθηκε για πρόβλημα υπερθέρμανσης. Ο 6128 δεν έχει τέτοια προβλήματα.
- Μ. Μπαντούνα: Ἡδη με τα υπάρχοντα θέματα θα μπορούσαν να γράφονται όχι ένα, αλλά τρία περιοδικά το μήνα. Μια τέτοια επέκταση της ὑλης είναι σχεδόν αδύνατη ωστόσο... ποιος ξέρει;
- Τ. Κατσαρό: Περισσότερες πληροφορίες δημοσιεύτηκαν στο «αδελφό» περιοδικό Computer ΓΙΑ ΟΛΟΥΣ.
- Α. Πανταζή: Ό,τι μπορούμε... Υπάρχει το ST User, που μάλλον θα σε καλύψει. Πάντως πάρε μας ένα τηλέφωνο, για ένα πιο προσωπικό θέμα.
- Ν. Πανάγο: Να το δούμε πρώτα, έ; Διότι, κατά τη γνωστη λαϊκή ρήση: «΄ Οπου ακούς πολλά κεράσια ...» κ.τ.λ.
- Θ. Κοσσένα: Τι είναι αυτά; Η γνωστή νοοτροπία του «δοντιού» αναβιώνει; (Αν και δεν