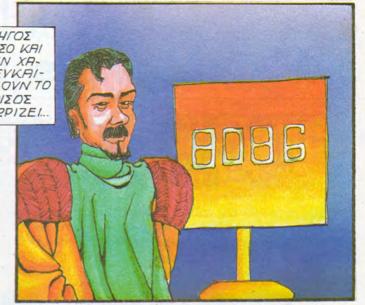

#### ANNHAOTPACDIA

κανάλι μεταφοράς δεδομένου προς και από τη μνήμη έχει εύρος 16 bits. Η compatibility της Amiga είναι κάτι που παρέχεται επιπλέον και όχι σαν στάνταρ. Πάντως η φιλοσοφία της (όπως και των άλλων μηχανημάτων με τον 68000) είναι πολύ διαφορετική απ΄ ό,τι των «κοινών» home micros, οπότε οι ερωτήσεις σου είναι μάλλον ατυχείς.