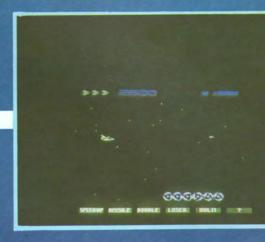

σκονται στο... ταβάνι. Όπως καταλαβαίνετε δέχεστε πυρά από τρεις διαφορετικές πλευρές. Σ΄ αυτό το σημείο θα σας βοηθήσουν πολύ τα bonus που θα έχετε πάρει. Για παράδειγμα, οι βάσεις που βρίσκονται στο έδαφος, μπορούν εύκολα να εξουδετερωθούν με τις βόμβες αναζήτησης στόχου, οι οποίες δε σκάνε μόλις ακουμπήσουν στο έδαφος, αλλά ταξιδεύουν παράλληλα με αυτό και καταστρέφουν οτιδήποτε βρεθεί μπροστά τους.

Το Nemesis έχει άλλο ένα θετικό σημείο: καθώς ο παίκτης προχωρεί όλο και βαθύτερα στο παιχνίδι, εθίζεται περισσότερο. Βασικό ρόλο σε αυτό παίζουν τα πολύ καλοσχεδιασμένα graphics, και τα ρεαλιστικά ηχητικά εφφέ του.

Όμορφα χρώματα με μεταλλικές λάμψεις, και ομαλή κίνηση είναι τα μεγάλα ατού του Nemesis.

Πάντως μετά από μια κακή αρχή με το Jailbreak, η Konami πήρε εκδίκηση με το Nemesis.







**ΕΙΔΟΣ**: PLATFORM GAME

ΥΠΟΛΟΓΙΣΤΗΣ: AMSTRAD- COMMO

DORE - SPECTRUM

ΜΟΡΦΗ: ΚΑΣΕΤΑ-ΔΙΣΚΟΣ

ΚΑΤΑΣΚΕΥΑΣΤΗΣ: ELITE

ΔΙΑΘΕΣΗ: GREEK SOFTWARE.

Bombjack ξαναχτυπά λοιπόν. Αυτή τη φορά όχι για να μαζέψει βόμβες, αλλά θησαυρούς. Αν νομίζετε ότι αυτή η αποστολή είναι ασφαλέστερη, σφάλλετε αγαπητοί.

Διότι ο θησαυρός φυλάγεται από κάθε είδους προϊστορικά τέρατα που θα ήθέλαν να σας δουν να χάνετε.





Τα πράγματα όπως καταλαβαίνετε, έχουν αλλάξει. Κατ΄ αρχήν η απεικόνιση της οθόνης έχει γυρίσει σε 3D και η φιλοσοφία του παιχνιδιού δεν είναι η «τρέξε και πρόσεξε μην σ΄ ακουμπήσουν». Αυτή την φορά πρέπει να σκεφτείτε, για να τελειώσετε το παιχνίδι. Έχετε όμως και τη δυνατότητα να γρονθοκοπήσετε τους εχθρούς σας.

Κάτι άλλο που προστέθηκε στο παιχνίδι είναι και το γεγονός ότι δε χάνετε ζωή α