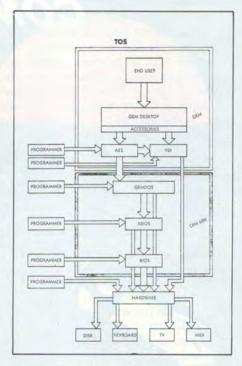

Κ λειτουργικού συστήματος που υπάρχει σε μικρότερους οκτάμπιτους υπολογιστές.

Ελπίζω με τη γρήγορη αυτή περιγραφή που κάναμε στο λειτουργικό σύστημα του ST, το TOS, να σας λύθηκαν αρκετές απορίες γύρω απ΄ αυτό. Παρακάτω θα βρείτε ένα σχέδιο που περιγράφει όλα τα μέρη που συζητήσαμε.

# ΗΧΗΤΙΚΈΣ ΔΥΝΑΤΟΤΉΤΕΣ ΣΤΟΝ ST

Ο Atari ST περιέχει ένα ολοκληρωμένο για τον ήχο, το οποίο σχεδιάστηκε από τη ΥΑΜΑΗΑ και είναι το ΥΜ 2149, είναι δε παραπλήσιο με το ΑΥ 38190 της general instrument. Θεωρείται από τα καλύτερα sound synthesis chip και αρχικά είχε σχεδιαστεί ειδικά για arcade games. Οι πολλές του όμως δυνατότητες, το όρισαν σαν γενικό chip ήχου. Έχει δύο οκτάμπιτες πόρτες, τρια προγραμματιζόμενα tone generators, ένα προγραμματιζόμενο noise generator καθώς και προγραμματιζόμενο μίκτη tone-noise.



Επίσης δεκαπέντε λογαριθμικά επίπεδα volume, προγραμματιζόμενα envelopes, TTL compatible και 16 registers. Τέλος μπορεί να παράγει ήχους πέρα από το ανθρώπινο ακουστό φάσμα. Και αν όλα αυτά σας φαίνονται εξαιρετικά, μην εκπλήσσεστε πολύ, διότι η ATARI πρόκειται να βγάλει ένα synthesizer chip το Amy, που όμοιο του δεν έχει κυκλοφορήσει ποτέ σε υπολογιστή. Το chip αυτό πρόκειται σύντομα να είναι έτοιμο και θα τοποθετείται στο εσωτερικό του ST.

Για πιο εὐκολη χρήση η ST BASIC έχει περιοριστεί σε οκτώ οκτάβες, ενώ είναι δυνατόν με τις εντολές που αυτή περιλαμβάνει, να δημιουργήσουμε σχεδόν οποιοδήποτε μουσικό κομμάτι ή ηχητικό εφέ. Το πιο σημαντικό ίσως όμως χαρακτηριστικό του τσιπ, είναι ότι υποστηρίζει envelopes, δηλαδή μπορούμε να δημιουργήσουμε κάποιο ήχο κατασκευάζοντας την κυματομορφή