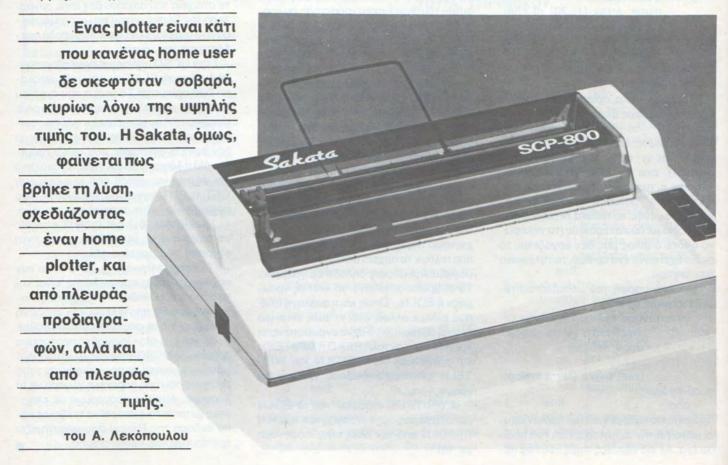

#### ΑΥΤΌ ΤΟ ΚΑΛΟΚΑΙΡΙ, ΝΤΥΘΕΙΤΕ INFOPLAN ΚΑΙ ΦΟΡΕΣΤΕ LOIS!

Αυτό το καλοκαίρι η INFOPLAN, έφερε τη μόδα! Μαζί με τη LOIS, σχεδιασε για σας το μπλουζάκι που θα φορεθεί πολύ. Σε υπέροχο χρώματα, με καταπληκτική ποιότητα κι ένα διασκεδαστικό σκίτσο για τους αμετανόητα «κομπιουτερόβιους», είναι έτοιμη να περάσει μαζί σας το καλοκαίρι! Και, προσέξτε, σε τιμή που μόνο η ΙΝΕΟΡΙΑΝ ξέρει να δίνει: 990