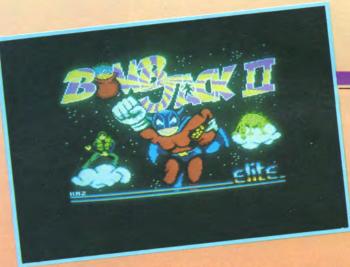

.

Το Nemesis έχει άλλο ένα θετικό σημείο: καθώς ο παίκτης προχωρεί όλο και βαθύτερα στο παιχνίδι, εθίζεται περισσότερο. Βασικό ρόλο σε αυτό παίζουν τα πολύ καλοσχεδιασμένα graphics, και τα ρεαλιστικά ηχητικά εφφέ του.

Όμορφα χρώματα με μεταλλικές λάμψεις, και ομαλή κίνηση είναι τα μεγάλα ατού του Nemesis.

Πάντως μετά από μια κακή αρχή με το Jailbreak, η Konami πήρε εκδίκηση με το Nemesis.







**ΕΙΔΟΣ**: PLATFORM GAME

ΥΠΟΛΟΓΙΣΤΗΣ: AMSTRAD- COMMO

DORE - SPECTRUM

ΜΟΡΦΗ: ΚΑΣΕΤΑ-ΔΙΣΚΟΣ

ΚΑΤΑΣΚΕΥΑΣΤΗΣ: ELITE

ΔΙΑΘΕΣΗ: GREEK SOFTWARE.

Bombjack ξαναχτυπά λοιπόν. Αυτή τη φορά όχι για να μαζέψει βόμβες, αλλά θησαυρούς. Αν νομίζετε ότι αυτή η αποστολή είναι ασφαλέστερη, σφάλλετε αγαπητοί.

Διότι ο θησαυρός φυλάγεται από κάθε είδους προϊστορικά τέρατα που θα ήθέλαν να σας δουν να χάνετε.





Τα πράγματα όπως καταλαβαίνετε, έχουν αλλάξει. Κατ΄ αρχήν η απεικόνιση της οθόνης έχει γυρίσει σε 3D και η φιλοσοφία του παιχνιδιού δεν είναι η «τρέξε και πρόσεξε μην σ΄ ακουμπήσουν». Αυτή την φορά πρέπει να σκεφτείτε, για να τελειώσετε το παιχνίδι. Έχετε όμως και τη δυνατότητα να γρονθοκοπήσετε τους εχθρούς σας.

Κάτι άλλο που προστέθηκε στο παιχνίδι είναι και το γεγονός ότι δε χάνετε ζωή αν σας ακουμπήσουν τα τερατάκια. Στο Bombjack II η ζωή σας μετριέται και με ενέργεια, που χάνετε, αν σας ακουμπήσουν οι «φίλοι που ήρθαν απ' τα παλιά» (δεινόσαυροι και άλλα προϊστορικά ζωάκια) και που ανανεώνεται αν καθήσετε για λίγη ώρα ακίνητος.

Πάντως, είναι πιο φρόνιμο να κάνετε τις επιθέσεις σας όταν τα τερατάκια βρίσκονται στην άκρη της πλατφόρμας έτσι ώστε να τα ρίχνετε εύκολα κάτω και να χάνου