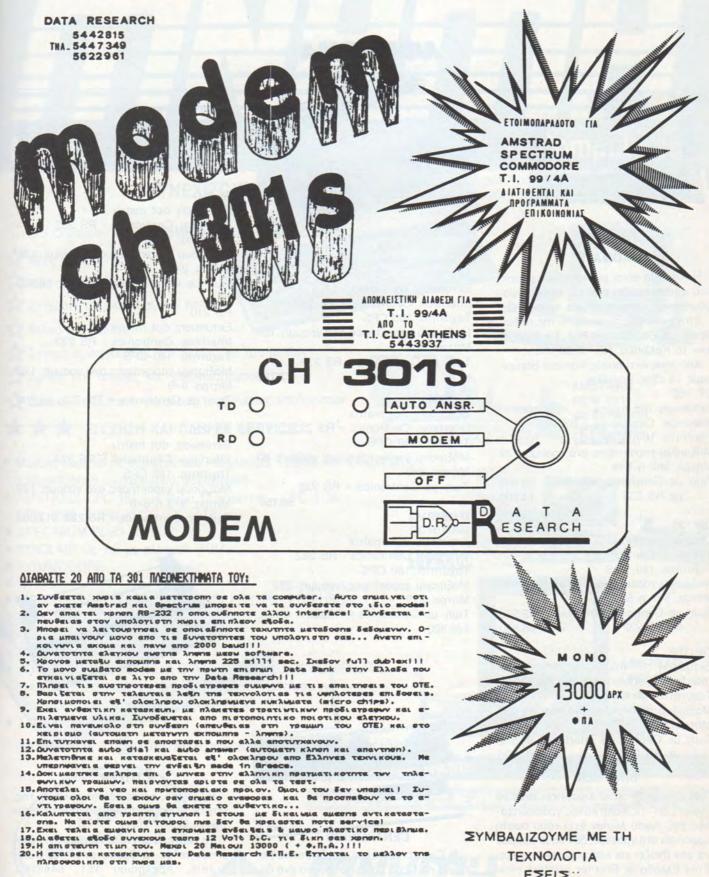

τυπωτών) στην ταχύτητα της συσκευής, ενώ σε κάποιους άλλους υπάρχουν και κάποια ξεχωριστά κανάλια επικοινωνίας (strodes) που μεταφέρουν μερικές ξεχωριστές πληροφορίες.

Συγκεκριμένα, μόλις μεταδοθεί ένα byte, ο printer το αποθηκεύει στην μνήμη του, και μόνο όταν τυπώσει το περιεχόμενό του ζητάει απ΄ τον υπολογιστή την μετάδοση του επόμενου. Η ταχύτηα του εκτυπωτή εκφράζεται με CPS (characters per second)

## ΤΙ ΥΠΑΡΧΕΙ ΣΗΜΕΡΑ

Αρκετά όμως με τη θεωρία. Σήμερα στην ελληνική αγορά κυκλοφορούν αρκετά μοντέλα εκτυπωτών. Εμείς στην έρευνά μας περιοριστήκαμε στα μοντέλα που μπορούν να συνεργαστούν με ένα home computer και δεν ξεπερνούν κατά πολύ την τιμή των 150.000.

Εσείς διαβάστε προσεκτικά τα χαρακτηριστικά τους και ζυγίστε τα ανάλογα με τις απαιτήσεις σας.

Λοιπόν: Ready... set... GO!!!





TEXNOAOFIA EZEIZ:: DATA RESEARCH ....



### ADMATE

Η Admate είναι μια Ιαπωνική εταιρία που κατασκευάζει εδώ και χρόνια γραφομηχανές, εκτυπωτές και monitors.

Στην χώρα μας τα προϊόντα της τα διαθέτει η Χ. Θεοδόσης ΑΒΕΕ, Ελ. Βενιζέλου 16 Καλλιθέα, τηλ. 95.80.108.

Από τους εκτυπωτές Admate ξεχωρίσαμε τα εξής μοντέλα:

DP 160

Εκτύπωση: dot matrix

Interface: Centronics - RS 232

Ταχύτητα: 160 CPS

Μάξιμουμ χαρακτήρες ανά γραμμή: 132

Μήτρα: 5×7 ή 5×9

Τιμή: με Centronics interface 69.500

με RS 232 » 74.500

DP 130

Εκτύπωση: dot matrix

Interface: Centronics - RS 232

Ταχύτητα: 130 CPS

Μάξιμουμ χαρακτήρες ανά γραμμή: 132

Μήτρα: 5×7 ή 5×9

Τιμή: με Centronics interface 62.500

με RS 232 65.500

DP 150

Εκτύπωση: dot matrix

Interface: Centronics - RS 232

Ταχύτητα: 130 CPS

Μάξιμουμ χ