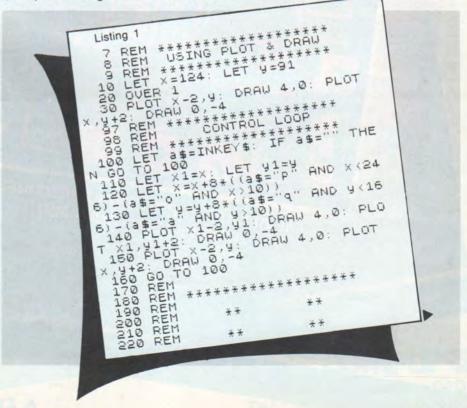

εδιάσετε σχεδόν ότι θέλετε στην οθόνη, και να το σώσετε σε μια κασέτα. Οι οδηγίες για τη χρήση του προγράμματος βρίσκονται στον Πίνακα 1. Ο μικρός κέρσορας μετακινείται με τη ρύθμιση των πλήκτρων 5-8 και ο μεγάλος χρησιμεύει σαν ένα σταθερό σημείο για το σχεδιασμό γραμμών, κύκλων κλπ.

Σ΄ αυτό το σημείο όμως, φίλοι αναγνώστες, φτάσαμε στο τέλος της σειράς. Πιστεύουμε ότι, με τις ρουτίνες και τα προγράμματα που δημοσιεύσαμε τους περασμένους έντεκα μήνες, θα μπορείτε να έχετε πλούσια graphics και κίνηση μέσα στα προγράμματά σας και να εκμεταλλευτείτε όλες τις δυνατότητες των εντολών graphics στη BASIC του Spectrum.

Ελπίζουμε να παρουσιάσουμε σύντομα μια άλλη σειρά που θα σας δείξει τις ικανότητες σε graphics και κίνηση της γλώσσας μηχανής του Z80. Αλλά αυτή είναι άλλη ιστορία... Γεια σας!



KYKNOOOPEI

ΝΙΚΟΣ ΓΕΩΡΓΙΑΔΗΣ



ΜΕ ΔΕΚΑΔΕΣ ΠΡΩΤΟΤΥΠΕΣ ΡΟΥΤΙΝΕΣ ΣΕ ΚΩΔΙΚΑ ΜΗΧΑΝΗΣ Ζ80



EKAOTEIT COMPUPRESS

ΠΩΛΗΣΗ ΧΟΝΔΡΙΚΗ-ΝΑΝΙΚΗ τηλεφωνό παραγγελιών

COMPUPRESS

Λ. ΣΥΓΓΡΟΥ 44, (2ος ΟΡΟΦΟΣ), THA .: 9223768, 9225520, 9223060, 9224845

digitized by greekrcm.gr



# GRAPHICS KAI KINHSH



# ΠΙΝΑΚΑΣ 1

Οδηγίες για τη χρήση του προγράμμα· ος στο Listing 4.

ανάλογα με τα βελάκια. Χω ρίς CAPS SHIFT η κίνηση είναι ανά pixel, με CAPS SHIFT cival avá 8 pixels

με το κ. Κάνει ευθεία γραμμή κ→Κ. Κάνουν καμπύλες κ→Κ. Χω ρίς CAPS SHIFT αρισερό-

μείο του κ. (Αν ο κύκλος ξεπερ

ζεται και ακούγεται ένα ΒΕΕΡ) γεται ένα ΒΕΕΡ). Αλλάζει το χρώμα του ΙΝΚ. FILL. Γεμίζει το χώρο που βρίσκεται το κ με το χρώμα

Αν πατήσετε το ίδιο πλήκτρο (ή τα ίδια πλήκτρα) αμέσως για δεύτερη φορά, η γραμμή, καμπύλη, κλπ.