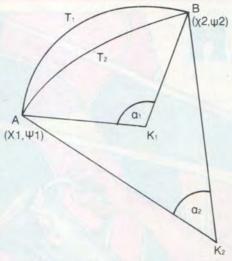

Από τα πάρα πάνω θα καταλάβετε ότι η χρήση των PLOT και DRAW για κίνηση μέσα σ' ένα BASIC πρόγραμμα είναι πολύ περιορισμένη.

Μέχρι τώρα, μιλούσαμε για τη χρήση της εντολής DRAW, με σκοπό τη ζωγράφιση μιας ευθείας γραμμής στην οθόνη της τηλεόρασης. Η χρήση της DRAW, όμως, δεν περιορίζεται σε ευθείες γραμμές. Με την ίδια εντολή μπορούμε να δημιουργήσουμε και καμπύλες, με σχεδόν όποια μορφή θέλουμε. Για να κάνουμε κάτι τέτοιο, πρέπει να προσθέσουμε στην εντολή μια τρίτη παράμετρο.

Πληκτρολογήστε τα εξής:

CLS: DRAW 50, 50
Όπως πολύ σωστά θα μαντέψατε, μια

Οπως πολύ σωστά θα μαντέψατε, μια ευθεία γραμμή εμφανίζεται στην οθόνη. Τώρα πληκτρολογήστε:

DRAW 50, 50, 3: DRAW 50, 50, -3

Θα δείτε δύο καμπύλες. Η μεν πρώτη ζωγραφίζεται αριστερόστροφα και η δε δεύτερη δεξιόστροφα. Πώς έγινε αυτό;



# **EXHMA 1**

Η σημασία της τρίτης παραμέτρου της εντολής DRAW x, y, α.

Το τόξο Τι έχει επίκεντρο το σημείο Κι και το τόξο Τι το σημείο Κι. Για να ζωγραφίσουμε το τόξο Τι, χρησιμοποιούμε: PLOT x1, y1: DRAW (x2-x1), (y2-y1), αι και για το τόξο Τι:

PLOT x1, y1: DRAW (x2-x1), (y2-y1), a2

Κοιτάξτε το Σχήμα 1. Δείχνει δύο καμπύλες (τόξα) που συνδέουν τα δύο σημεία Α και Β. Το τόξο Τι είναι μέρος του κύκλου με κέντρο Κι, ενώ το αντίστοιχο σημείο για το τόξο Τε είναι το Κε. Συνδέοντας αυτά τα δύο σημεία Κι και Κε με τα δύο σημεία Α και Β, δημιουργούμε δύο γωνίες, αι και αε. Αυτές οι γωνίες, μπορούμε να πούμε, ότι «καθορίζουν» τα δύο τόξα Τι και Τε.

Για το κάθε τόξο, είναι αυτή η σχετική γωνία ακριβώς που πάει για την τρίτη παράμετρο στην εντολή DRAW. Από το προηγούμενο παράδειγμα, θα καταλ