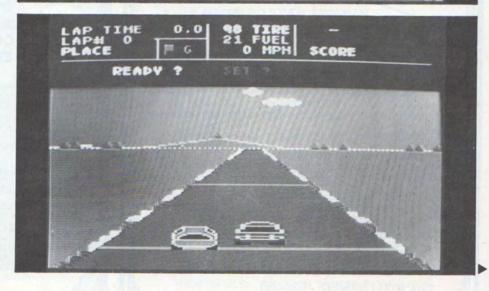

#### PEEK & POKE

Κάθε μήνα από αυτή τη στήλη σας δίνονται μερικές χρήσιμες ιδέες και ρουτίνες για τους πιο δημοφιλείς home micros. Μέσα από αυτές πιστεύουμε ότι θα βρείτε τρόπους να βελτιώσετε τις προγραμματιστικές τεχνικές σας.
Αυτό το μήνα οι ρουτίνες αφορούν τους υπολογιστές Spectrum, Amstrad, Commodore και Electron.