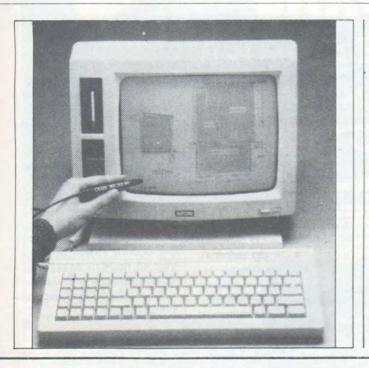

### HANTAREX®BOXER 12 PC

high resolution monochrome monitor 12"

FOR IBM\* PC and EQUIVALENTS

Πέρα από ίνορα!