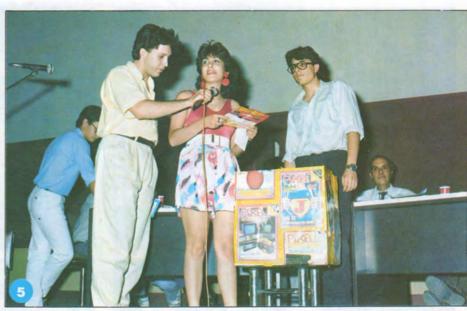

### ΕΚΔΗΛΩΣΗ ΓΝΩΡΙΜΙΑΣ ΜΕ ΤΑ COMPUTERS

Μια πολύ συμπαθητική εκδήλωση με θέμα τους ηλεκτρονικούς υπολογιστές, παρακολουθήσαμε στις 23 Μαΐου στο 12ο γυμνάσιο Πειραιά, στο Χατζηκυριάκειο.

Η εκδήλωση οργανώθηκε από τα δύο τμήματα αποφοίτων του γυμνασίου, και λειτουργούσε παράλληλα με μια ελεύθερη έκθεση βιβλίων σχετικά με Η/Υ, μια έκθεση έργων μαθητών και μια χαριτωμένη έκδοση της ιστορίας των Μαθηματικών με εικόνες. Στο χώρο υπήρχαν αντιπρόσωποι από αρκετές εταιρίες υπολογιστών, μαζί με μερικά «μεγάλα» μηχανήματα, ενώ φυσικά δεν έλλειψαν και τα

μοντέλα των home computers.

Τα θέματα της εκδηλωσης είχαν ετοιμαστεί εξ΄ ολοκλήρου απ' τα παιδιά και αναφέρονταν στην ιστορία, στις χρησιμότητες, την περιγραφή των ηλεκτρονικών υπολογιστών, τον τρόπο σκέψης και τις γλώσσες προγραμματισμού του computer και τέλος την εφαρμογή των Η/Υ στην εκπαίδευση, τη ναυτιλία και την τέχνη.

### EAAHNIKH AFOPA

ρωμένη και η όλη εκδήλωση.

Στο κλείσιμο της εκδήλωσης ο αντιδήμαρχος Πειραιά ανακοίνωσε το δωρισμό στο σχολείο δύο computers, πράγμα που όπως μας είπε ο κ. Αυγέρης καθηγητής των παι-

διών και οργανωτής του happening, προσπαθούσε αρκετό καιρό να πετύχει.