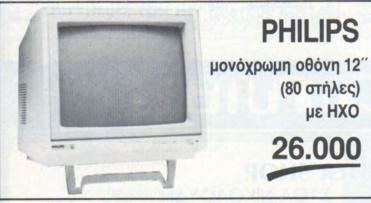

### κι ακόμα:

- ATARI 520 ST
- SPECTRUM 128
- SPECTRUM +
- · QL
- ATMOS
- TULIP
- CORONA
- APRICOT...

ΟΘΟΝΕΣ - ΟΘΟΝΕΣ -ΟΘΟΝΕΣ!!

PHILIPS 12" με ήχο (80 στηλών)

SANYO Εγχρωμες

COMMODORE 1701 1901

FIDELITY έγχρωμη RGB + Video + Hxoc στις 65.000!