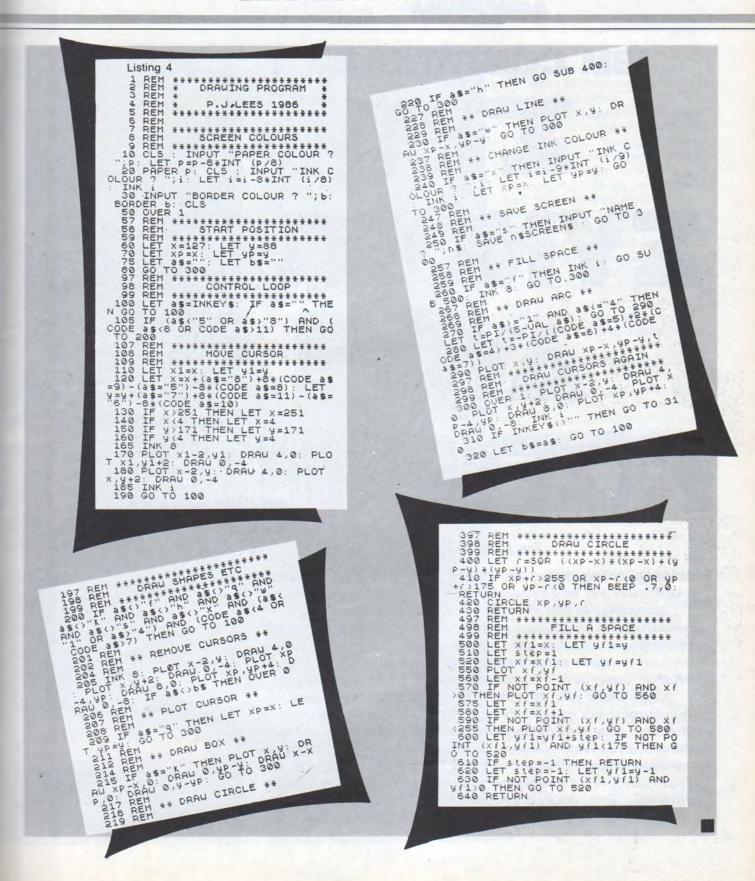

#### PEEK & POKE

Κάθε μήνα από αυτή τη στήλη σας δίνονται μερικές χρήσιμες ιδέες και ρουτίνες για τους πιο δημοφιλείς home micros. Μέσα από αυτές πιστεύουμε ότι θα βρείτε τρόπους να βελτιώσετε τις προγραμματιστικές τεχνικές σας.
Αυτό το μήνα οι ρουτίνες αφορούν τους υπολογιστές Spectrum, Amstrad, Commodore και Electron.