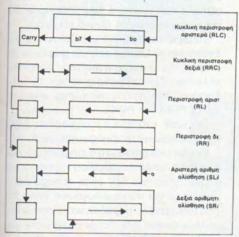

#### PEEK & POKE

Κάθε μήνα από αυτή τη στήλη σας δίνονται μερικές χρήσιμες ιδέες και ρουτίνες για τους πιο δημοφιλείς home micros. Μέσα από αυτές πιστεύουμε ότι θα βρείτε τρόπους να βελτιώσετε τις προγραμματιστικές τεχνικές σας.
Αυτό το μήνα οι ρουτίνες αφορούν τους υπολογιστές Spectrum, Amstrad, Commodore και Electron.