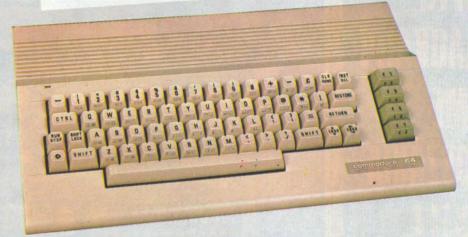

κλπ.

CITIZEN

SEIKOSHA

SG.10/SD 10)

Πολλές επαγγελματικές Εφαρμογές

**AMSTRAD 6128/464** 

ο νέος COMMODORE-64!!

ήρθε στη MICROPOLIS!

Λοιπόν όπως ξαναγράψαμε το επόμενο προϊόν της Commodore θα είναι ένας νέος C64 σε κουτί που θα μοιάζει με τον C128 ενώ ακόμα δεν έχει αποφασίσει τι θα κάνει τον C128. (Σημ. αρχισυντάκτη: Τεστ του νέου Commodore 64 θα βρείτε στη στήλη "Test Computer" του ίδιου τεύχους).