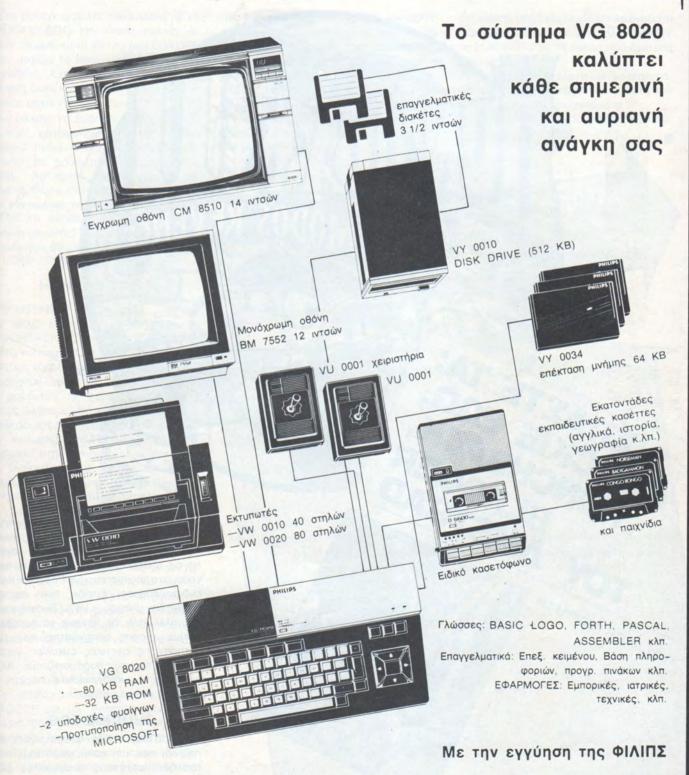

OS COMMODORE 64

...PRINTERS • MONITORS • D. DRIVES ...INTERFACES • JOYSTICKS

....SOFTWARE • ΕΦΑΡΜΟΓΕΣ • UTILITIES •
ΓΛΩΣΣΕΣ ΠΡΟΓΡΑΜΜΑΤΙΣΜΟΥ • ΕΦΑΡΜΟΓΕΣ
ΜΕ ΠΑΡΑΓΓΕΛΙΑ • ΠΑΙΧΝΙΔΙΑ

...ΒΙΒΛΙΑ ΕΛΛΗΝΙΚΑ - ΞΕΝΑ ...ΜΗΧΑΝΟΓΡΑΦΙΚΟ ΧΑΡΤΙ

- 1. SPECTRUM plus, Interface joystick  $\Delta \rho \chi$ . 30.500
- 2. SPECTRUM 48 K, Interface & joystick Δρχ. 24.500
- 3. M-SPEECH..... SPECTRUM Δρχ. 5.600
- 4. SPEECH..... 64 Δρχ. 4.350
  - \* Οι παραπάνω προσφορές ισχύουν όσο διαρκεί το STOCK

ΠΩΛΗΣΗ ΧΟΝΔΡΙΚΗ - ΛΙΑΝΙΚΗ



«ΣΤΕΛΝΟΥΜΕ ΜΕ ΑΝΤΙΚΑΤΑΒΟΛΗ  $\Sigma$  ΟΛΗ ΤΗΝ ΕΛΛΑΔΑ».

Μικροϋπολογιστές στις καλίτερες τιμές



•0

EKΘΕΣΗ ΠΩΛΗΣΕΙΣ Π. ΠΑΤΡΩΝ ΓΕΡΜΑΝΟΥ 41 54622 ΘΕΣ/ΝΙΚΗ ΤΗΛ. 031 27·27·21 ΚΕΝΤΡΙΚΑ ΓΡΑΦΕΙΑ ΣΑΛΑΜΙΝΟΣ 2 ΤΗΛ. 031 54·59·67 54625 ΘΕΣ/ΝΙΚΗ ΤLX 410618 ΜΙCO

# PHILIPS MSX

# Ο άριστος συνδυασμός



**PHILIPS MSX** 

Βαλτετσίου 50-52 - Εξάρχεια - Αθήνα Τηλ.: 36.06.770 - 36.02.135 - Τίχ: 214450 ACAN GR

## ENEMBASEIS



TO.

PIXEL 146 digitized by greekrcm.gr

#### ENEMBASEIS

Στη συνέχεια βάλτε την κασέτα με το CHUCKIE EGG την οποία πρέπει να έχετε γυρίσει μετά τον αρχικό LOADER όπου αρχίζει το πρόγραμμα του κυρίως παιχνιδιού. Έχετε τώρα στη διάθεσή σας άπειρες ζωές και μπορείτε να το εξερευνήσετε μέχρι το τέλος του.

Αν θέλετε να βγάλετε αντίγραφο της κασέτας, χρησιμοποιείστε απλά το αντιγραφικό πρόγραμμα που έχουμε δημοσιεύσει σε προηγούμενο τεύχος του PIXEL. Αν έχετε το πρόγραμμα σε δισκέτα, βάλτε στην γραμμή 20 ανάμεσα στα εισαγωγικά της εντολής LOAD "", &8000 το όνομα του κυρίως μέρους (κώδικα μηχανής) του προγράμματος. Για παράδειγμα θα μπορούσατε να είχατε 20 LOAD "CHUCKBIN",