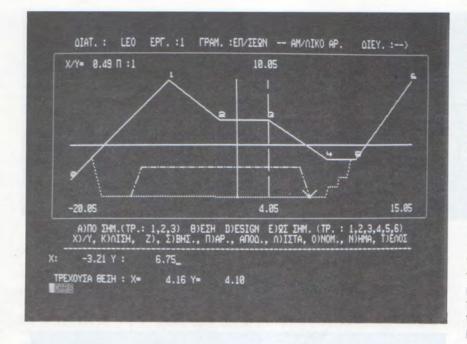

# yıa IBM personal computer kai AMSTRAD 6128

- 1... τίτλοι/τεχνική έκθεση
- 2... επίλυση πλακών
- 3... επίλυση δοκών
- 4... αντισεισμικός κανονισμός
- 5... έλεγχος δοκών
- 6... ικανοτικός έλεγχος
- 7... κεντρικά/έκκεντρα πέδιλα
- 8... φορολογικά/αμοιβές μηχανικών

 συνεργασία μεταξύ προγραμμάτων. Αυτόματη ανάγνωση από την δισκέττα ΚΑΘΕ ενδιάμεσου αποτελέσματος (πλήρης αρχειοθέτηση μελέτης).

Δυνατότητα μετακίνησης πάνω στην οθόνη (με 4 βελάκια) και διόρθωσης οποιουδήποτε στοιχείου.

- Παράθυρα με αναλυτικές οδηγίες που καλύπτουν κάθε στάδιο της διαδικασίας.
- οπλισμοί σε cm² και ράβδους

 γραφικές παραστάσεις φορέα, τεμνουσών και ροπών (πλάκες και δοκάρια), πεδίλων σε κάτοψη και τομή.