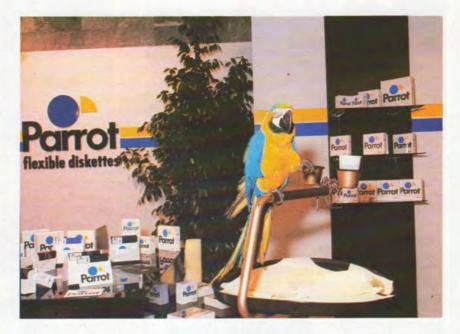

Η G.T.Η. παρουσιασε υψηλης τεχνολογιας συστηματα τηλεφωνικων κεντρων και προκαλεσε το ενδιαφερον του ειδικου κοινου.

Η ELECTRONIC EQUIPEMENT HEL-LAS με UPS ελληνικης σχεδιασης και κατασκευης, συστηματα μεταδοσης μουσικης Linecom 50fm κλπ. Το προσεγμενο περιπτερο της GMS, που εισαγει και αντιπροσωπευει τις δισκεττες PARROT. Ο παπαγαλος της εκλεψε την παρασταση.