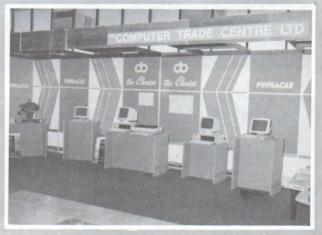

Η COMPUTER TRADE CENTER συναρμολογει στην Ελλαδα το The CHOICE PC, το οποιο και εξαγει, ενω αντιπροσωπευει το supermicro PINNACLE. Διαθετει παραλληλα και software.

Η C.S.T. παρουσιασε υπολογιστες και προγραμματα στο ιδιο περιπτερο με τον κ.Πασχαλη που παρουσιαζε πρωτοτυπες ταμειακες μηχανες (για τραπεζες, πρακτορεια κλπ.). Στο περιπτερο της, η