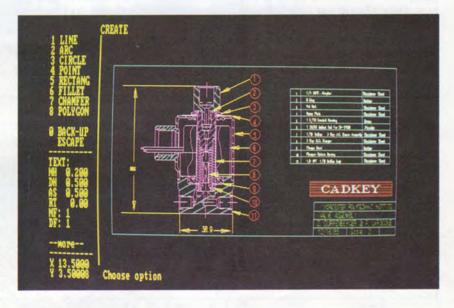

# AUTOCAD

| «the pioneer»                      | 44 |
|------------------------------------|----|
| ROBOCAD                            |    |
| «Ο ευρωπαιος»                      | 51 |
| ProDesign II                       |    |
| Anybody Can Do It:                 |    |
| VersaCAD Designer                  | 64 |
| CADKEY                             |    |
| true 3D Computer Aided Design      | 68 |
| ΟΔΟΠΟΙΊΑ                           |    |
| Computer Aided Design «ΧΩΜΑΤΙΣΜΟΙ» | 75 |
|                                    |    |