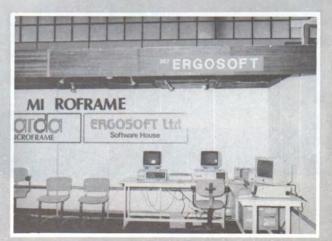

Η ERGOSOFT σε κοινο χωρο με την HARDA (που αντιπροσωπευει τους Microframe PC/AT και τερματικα φωτοσυνθεσης Harda) ειχε να επιδειξει προγραμματα οργανωσης επιχειρησεων M.I.S. και ακομα το «Personal Publishing» για IBM που, σε συνδυασμο με εναν Laser printer, εδινε σελιδοποιημενα κειμενα με γραφικα κλπ.