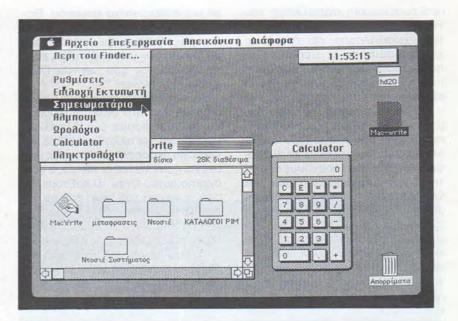

α παραθυρο καλυπτει καποιο αλλο του οποιου θελουμε να δουμε τα περιεχομενα, δεν εχουμε παρα να «επιλεξουμε» το μισοκρυμενο παραθυρο για να το φ ερουμε πανω απο το πρωτο.

Στο πανω μερος της οθονης υπαρχουν διαφορες επιλογες: Αρχειο, Επεξεργασια, Απεικονιση, Διαφορα. Οταν επιλεξουμε μια απο αυτες ανοιγει ενα διαφορετικο παραθυρο που ονομαζεται μενου (menu), με διαφορες δυνατες επιλογες. Στο πρωτο μενου Αρχειο, εχουμε επιλογες σχετικες με αρχειοθετηση. Οι επιλογες αυτες μας επιτρεπουν το ανοιγμα ενος εγγραφου (για να δουμε τα περιεχομενα του) ή εφαρμογης, το κλεισιμο ενος εγγραφου που εχουμε ηδη ανοιξει, πληροφοριες για ενα εγγραφο (π.χ. μεγεθος του εγγραφου, ειδος, ημερομηνια δημιουργιας του), δημιουργια νεου ντοσιε μεσα στο οποιο θα μπορουμε να αποθηκευουμε εγγραφα, αναπαραγωγη εγγραφων.





Στο μενου Επεξεργασια εχουμε επιλογες για αντιγραφη, διαγραφη ή τοποθετηση στοιχειων σε μια ή περισσοτερες εφαρμογες. Ενα μικρο παραδειγμα της χρησιμοτητας αυτου του μενου ειναι η αντιγραφη εικονας απο καποιο προγραμμα σχεδιασης, σε καποιο προγραμμα επεξεργασιας κειμενου.

Το τριτο κατα σειρα μενου — Απεικονιση — μας επιτρεπει να διαλεξουμε τον τροπο με τον οποιο τα εγγραφα και οι εφαρμογες μας θα εμφανίζονται οταν θα ανοιγουμε ενα ντοσιε που τα περιεχει. Εχουμε απεικονιση σαν εικονες ή με ονομασια, κατα μεγεθος, ειδος, ημερομηνια δημιουργιας.

Το μενου Διαφορα εχει επιλογες για να καταστραφουν τα περιεχομενα του καλαθου αχρηστων, να χρησιμοποιηθει το minifinder

#### Η γωνια του 68.000

(απλουστευμενη παραλλαγη του Finder η οποια καταλαμβανει μικροτερο χωρο μνημης και επομενως χρησιμο