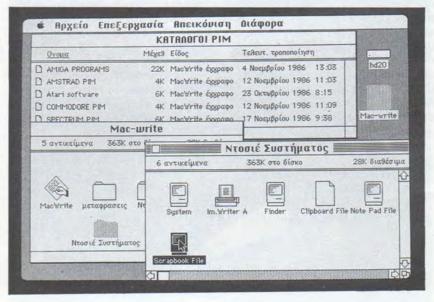

παραθυρο καλυπτει καποιο αλλο του οποιου θελουμε να δουμε τα περιεχομενα, δεν εχουμε παρα να «επιλεξουμε» το μισοκρυμενο παραθυρο για να το φ ερουμε πανω απο το πρωτο.

Στο πανω μερος της οθονης υπαρχουν διαφορες επιλογες: Αρχειο, Επεξεργασια, Απεικονιση, Διαφορα. Οταν επιλεξουμε μια απο αυτες ανοιγει ενα διαφορετικο παραθυρο που ονομαζεται μενου (menu), με διαφορες δυνατες επιλογες. Στο πρωτο μενου Αρχειο, εχουμε επιλογες σχετικες με αρχειοθετηση. Οι επιλογες αυτες μας επιτρεπουν το ανοιγμα ενος εγγραφου (για να δουμε τα περιεχομενα του) ή εφαρμογης, το κλεισιμο ενος εγγραφου που εχουμε ηδη ανοιξει, πληροφοριες για ενα εγγραφο (π.χ. μεγεθος του εγγραφου, ειδος, ημερομηνια δημιουργιας του), δημιουργια νεου ντοσιε μεσα στο οποιο θα μπορουμε να αποθηκευουμε εγγραφα, αναπαραγωγη εγγραφων.





Στο μενου Επεξεργασια εχουμε επιλογες για αντιγραφη, διαγραφη ή τοποθετηση στοιχειων σε μια ή περισσοτερες εφαρμογες. Ενα μικρο παραδειγμα της χρησιμοτητας αυτου του μενου ειναι η αντιγραφη εικονας απο καποιο προγραμμα σχεδιασης, σε καποιο προγραμμα επεξεργασιας κειμενου.

Το τριτο κατα σειρα μενου — Απεικονιση — μας επιτρεπει να διαλεξουμε τον τροπο με τον οποιο τα εγγραφα και οι εφαρμογες μας θα εμφανίζονται οταν θα ανοιγουμε ενα ντοσιε που τα περιεχει. Εχουμε απεικονιση σαν εικονες ή με ονομασια, κατα μεγεθος, ειδος, ημερομηνια δημιουργιας.

Το μενου Διαφορα εχει επιλογες για να καταστραφουν τα περιεχομενα του καλαθου αχρηστων, να χρησιμοποιηθει το minifinder

#### Η γωνια του 68.000

(απλουστευμενη παραλλαγη του Finder η οποια καταλαμβανει μικροτερο χωρο μνημης και επομενως χρησιμοπο