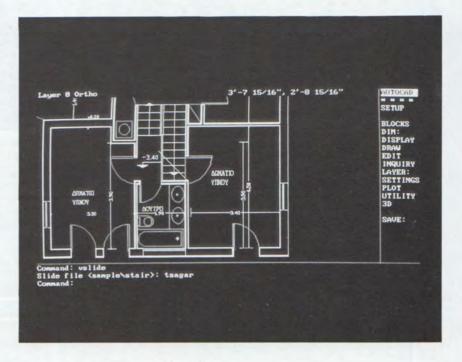

## To KITCHEN-PACK της AUTODRAFT

Μια πραγματικα νεα ιδεα για τα καταστηματα που πωλουν κουζινες. Μια εταιρεια που ασχολειται αποκλειστικα με τη λυση σχεδιαστικων προβληματων με τη βοηθεια των ηλεκτρονικων υπολογιστων δημιουργησε το ΚΙΤCHEN-ΡΑCΚ που, συνδυαζοντας τη λειτουργια ενος υπολογιστη, ενος γραφικου μολυβιου, καποιου σχεδιαστικου μηχανηματος και ενος σχεδιαστικου προγραμματος, δινει σαν αποτελεσμα γρηγορη, ευκολη και σωστη (πραγματικα ΗΛΕΚΤΡΟΝΙ-ΚΗ) σχεδιαση οχι μονο κατοψεων κουζινων και επιπλων κουζινας (με τροποποιησεις των θεσεων των επιπλων, των διαστασεων κλπ. κατα την ωρα της σχεδιασης), αλλα και τρισδιαστατες οψεις απο οποια γωνια θελουμε. Και ακομα:

Το KITCHEN—PACK δινει την κατασταση των επιπλων που χρησιμοποιηθηκαν και των τιμων τους. Για βοηθεια στη φαση της εγκαταστασης δινει λιστα των εξαρτηματων που θα χρειαστει το συνεργειο. Αποτελει λειτουργικο εργαλειο για σχεδιασμο επιπλων και μελετες χωρου. Και κυριως, ειναι η τελευταια λεξη της τεχνολογιας ΚΑΙ στο χωρο αυτο.

AUTODRAFT, Σισινη 14-16, Αθηνα, τηλ. 7226229