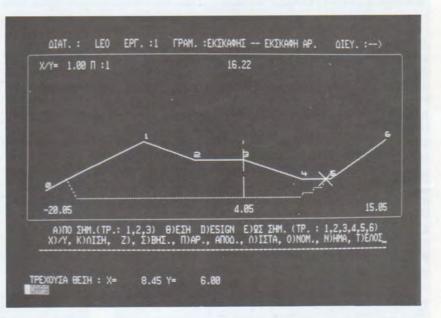

# yıa IBM personal computer kai AMSTRAD 6128

- 1... τίτλοι/τεχνική έκθεση
- 2... επίλυση πλακών
- 3... επίλυση δοκών
- 4... αντισεισμικός κανονισμός
- 5... έλεγχος δοκών
- 6... ικανοτικός έλεγχος
- 7... κεντρικά/έκκεντρα πέδιλα
- 8... φορολογικά/αμοιβές μηχανικών

 συνεργασία μεταξύ προγραμμάτων. Αυτόματη ανάγνωση από την δισκέττα ΚΑΘΕ ενδιάμεσου αποτελέσματος (πλήρης αρχειοθέτηση μελέτης).

Δυνατότητα μετακίνησης πάνω στην οθόνη (με 4 βελάκια) και διόρθωσης οποιουδήποτε στοιχείου.

- Παράθυρα με αναλυτικές οδηγίες που καλύπτουν κάθε στάδιο της διαδικασίας.
- οπλισμοί σε cm² και ράβδους

 γραφικές παραστάσεις φορέα, τεμνουσών και ροπών (πλάκες και δοκάρια), πεδίλων σε κάτοψη και τομή.