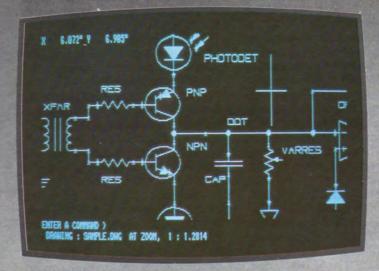

# Civilpack 2.0 το στατικό πακέτο

# yıa IBM personal computer kai AMSTRAD 6128

- 1... τίτλοι/τεχνική έκθεση
- 2... επίλυση πλακών
- 3... επίλυση δοκών
- 4... αντισεισμικός κανονισμός
- 5... έλεγχος δοκών
- 6... ικανοτικός έλεγχος
- 7... κεντρικά/έκκεντρα πέδιλα
- 8... φορολογικά/αμοιβές μηχανικών

 συνεργασία μεταξύ προγραμμάτων. Αυτόματη ανάγνωση από την δισκέττα ΚΑΘΕ ενδιάμεσου αποτελέσματος (πλήρης αρχειοθέτηση μελέτης).

Δυνατότητα μετακίνησης πάνω στην οθόνη (με 4 βελάκια) και διόρθωσης οποιουδήποτε στοιχείου.

- Παράθυρα με αναλυτικές οδηγίες που καλύπτουν κάθε στάδιο της διαδικασίας.
- οπλισμοί σε cm² και ράβδους

 γραφικές παραστάσεις φορέα, τεμνουσών και ροπών (πλάκες και δοκάρια), πεδίλων σε κάτοψη και τομή.

Βιβλίο οδηγιών/τεκμηρίωσης, που περιέχει τις αναλυτικές βήμα προς βήμα οδηγίες, θεωρητική τεκμηρίωση του πακέτου (οι αναλυτικές εξισώσεις!), πλήρη στατική μελέτη ενός τριορόφου κτιρίου με πατάρι και ρετιρέ.