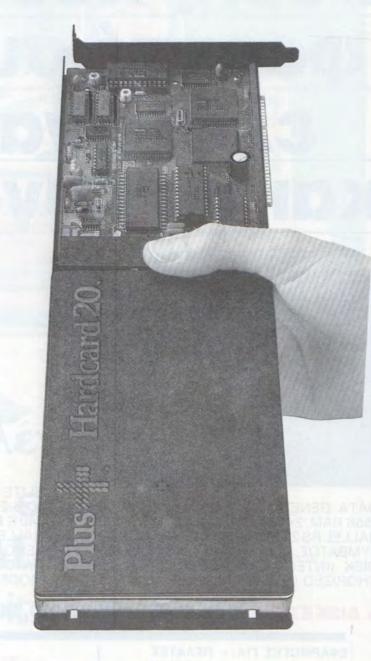

ε για τον disk controller, για τη καρτα δηλαδη που συντονιζει τη λειτουργια του σκληρου δισκου με τον υπολοιπο υπολογιστη. Η hard card που εχουμε εδω συνδυαζει disk controller και σκληρο δισκο σε μια καρτα. Προκειται για εναν σκληρο δισκο, ειδικης κατασκευης, μικρων διαστασεων και χαμηλης καταναλωσεως, ο οποιος ειναι προσαρμοσμενος πανω στην καρτα του controller του. Οπωσδηποτε ειναι ενα νεο προιον που εξελισσεται συνεχεια καθως ολο και περισσοτεροι κατασκευαστες περιφερειακων ασχολουνται με τις hard cards.

ΚΑΡΤΕΣ ΕΠΕΞΕΡΓΑΣΤΩΝ. Προκειται για καρτες που εχουν καποιο αλλο επεξεργαστη απο αυτον του υπολογιστη μας. Η πιο κλασσικη περιπτωση του ειδους ειναι ο μαθηματικος επεξεργαστης 8087. Η καρτα αυτη ενδιαφερει τους κατοχους παλαιοτερων μοντελλων αφου στα σημερινα μοντελλα υπαρχει θεση για



τον 8087 στο motherboard του υπολογιστη.

# MONITORS.

Ενα απο τα τρια βασικα κομματια ενος PC ειναι το monitor ή οθονη. Ο τυπος της οθονης που θα προσαρμοσουμε στον υπολογιστη μας εξαρταται απο την καρτα γραφικων που διαθετει ο υπολογιστης. Οι οθονες χωριζονται σε δυο μεγαλες κατηγοριες: μονοχρωμες και εγχρωμες. Ας τις δουμε ξεχωριστα. **Μονοχρωμες**. Η πιο συνηθισμενη διασταση ειναι 12 ιντσες. Διακρινονται δε σε δυο τυπους composite ή ttl. Ο διαχωρισμος αυτος εξαρταται απο το τυπο του σηματος που δεχονται. Οι composite οθονες δεχονται την πιο απλη μορφη σηματος που υπαρχει (video). Συνδεονται στο color graphics adaptor (CGA) και αποδιδουν τις εγχρωμες απεικονισεις μονοχρωμα. Οι οθονες αυτης της κατηγοριας μπορουν να συνδεθουν και στα πιο διαδεδομενα home computers (SINCLAIR SPECTRUM &