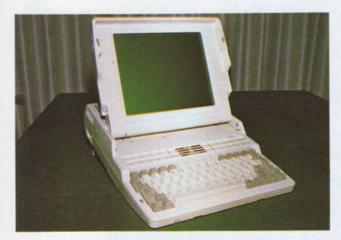

# AMSTRAD PC-1512

Το δικό μας PC-1512 φτάνει σε σας σαν «PC-1640». Δηλαδή αντί των στάνταρντ 512 Kb το δικό σας PC-1512 διαθέτει ήδη 640 Kb RAM. Αυτό σημαίνει 128 Kb επιπλέον μνήμης!!!

PC

DD

PC

Σολωμού & Σουλτάνη 16 Εξάρχεια 106 83 Αθήνα Τηλ.: 36.40.541, 36.40.482