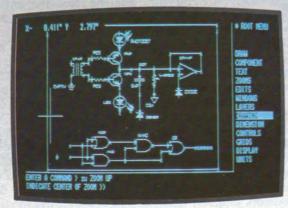

# Civilpack 2.0 το στατικό πακέτο

# yıa IBM personal computer kai AMSTRAD 6128

- 1... τίτλοι/τεχνική έκθεση
- 2... επίλυση πλακών
- 3... επίλυση δοκών
- 4... αντισεισμικός κανονισμός
- 5... έλεγχος δοκών
- 6... ικανοτικός έλεγχος
- 7... κεντρικά/έκκεντρα πέδιλα
- 8... φορολογικά/αμοιβές μηχανικών

 συνεργασία μεταξύ προγραμμάτων. Αυτόματη ανάγνωση από την δισκέττα ΚΑΘΕ ενδιάμεσου αποτελέσματος (πλήρης αρχειοθέτηση μελέτης).

Δυνατότητα μετακίνησης πάνω στην οθόνη (με 4 βελάκια) και διόρθωσης οποιουδήποτε στοιχείου.

- Παράθυρα με αναλυτικές οδηγίες που καλύπτουν κάθε στάδιο της διαδικασίας.
- οπλισμοί σε cm² και ράβδους

 γραφικές παραστάσεις φορέα, τεμνουσών και ροπών (πλάκες και δοκάρια), πεδίλων σε κάτοψη και τομή.

Βιβλίο οδηγιών/τεκμηρίωσης, που περιέχει τις αναλυτικές βήμα προς βήμα οδηγίες, θεωρητική τεκμηρίωση του πακέτου (οι αναλυτικές εξισώσεις!), πλήρη στατική μελέτη ενός τριορόφου κτιρίου με πατάρι και ρετιρέ.