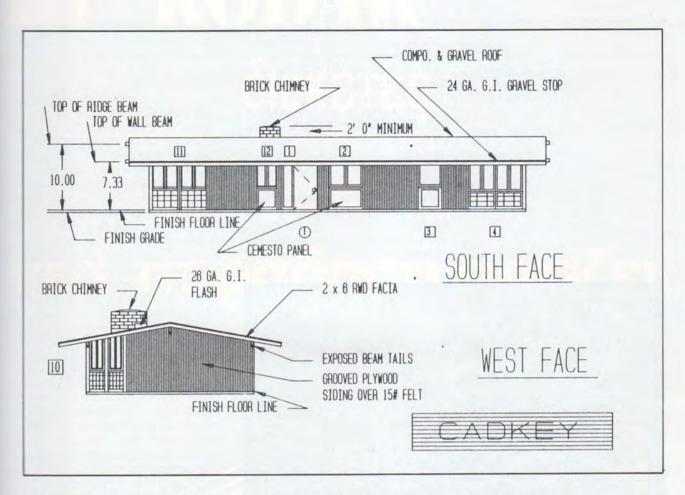

# yıa IBM personal computer kai AMSTRAD 6128

- 1... τίτλοι/τεχνική έκθεση
- 2... επίλυση πλακών
- 3... επίλυση δοκών
- 4... αντισεισμικός κανονισμός
- 5... έλεγχος δοκών
- 6... ικανοτικός έλεγχος
- 7... κεντρικά/έκκεντρα πέδιλα
- 8... φορολογικά/αμοιβές μηχανικών

 συνεργασία μεταξύ προγραμμάτων. Αυτόματη ανάγνωση από την δισκέττα ΚΑΘΕ ενδιάμεσου αποτελέσματος (πλήρης αρχειοθέτηση μελέτης).

Δυνατότητα μετακίνησης πάνω στην οθόνη (με 4 βελάκια) και διόρθωσης οποιουδήποτε στοιχείου.

- Παράθυρα με αναλυτικές οδηγίες που καλύπτουν κάθε στάδιο της διαδικασίας.
- οπλισμοί σε cm² και ράβδους

 γραφικές παραστάσεις φορέα, τεμνουσών και ροπών (πλάκες και δοκάρια), πεδίλων σε κάτοψη και τομή.

Βιβλίο οδηγιών/τεκμηρίωσης, που περιέχει τις αναλυτικές βήμα προς βήμα οδηγίες, θεωρητική τεκμηρίωση του πακέτου (οι αναλυτικές εξισώσεις!), πλήρη στατική μελέτη ενός τριορόφου κτιρίου με πατάρι και ρετιρέ.