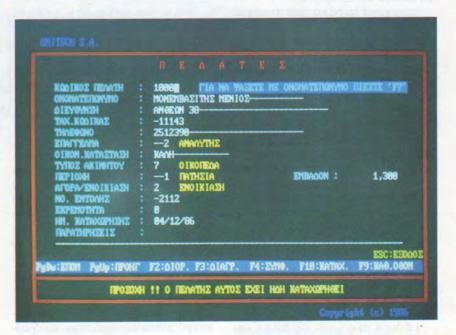

HT<br>AP 161. ENTOA | H :1 ΟΝΟΝΑΤΕΠΩΝΥΝΟ : ΝΟΝΕΝΒΑΣΙΤΗΣ ΜΕΝΙΟΣ<br>: ΑΝΘΕΩΝ 38<br>: 6478333 ΤΡΑΧ.ΚΩΟΙΚΑΣ : 1111<br>: 1 ΠΡΟΓΡΑΝΝΑΤΙΣΤΗΣ ΕΝΒΑΔΟΝ : 1,368<br>: 2 ΚΑΛΑΝΑΚΙ<br>ΝΥ : 1 ΝΗΣΙΑ ΑΓΟΡΑ/ΕΝΟΙΚΙΑΣΗ: |
| <u>ETOIXEIA AKI</u><br>KODIKOZ AKIN<br>EMBAGO AKINH<br>APIGM. GAJERO<br>TOMOZ ENTONH<br>TINH                        | 170Y :288 ΗΜΕΡΟΝ.ΣΥΜΦΩΝΙΑΣ : 83/12/86<br>10Y : 1,388<br>/ :                                                                                                                      |
|                                                                                                                     | TIA ENNIGINIA F9 : ANYPOEN ESC : E3000E                                                                                                                                          |



βεβαια το δικο του password. Η πρωτη οθονη που εμφανιζεται, παραπεμπει σε επτα ειδη εργασιων:

- (1) Εργασιες αρχειων
- (2) Εκτυπωσεις
- (3) Ταμειο
- (4) Ημερολογιο
- (5) Συμφωνια Πελατη-Ακινητου
- (6) Βοηθητικες Εργασιες
- (7) Επιλογη Ακινητου βασει στοιχειων

Πριν προχωρησουμε στα «ενδοτερα» του προγραμματος, θα επισημανουμε την μεγαλη φιλικοτητα του προς τον χρηστη, με την εμφανιση μηνυματων στην οθονη καθε στιγμη, με διαδοχικα μενου, με δυνατοτητα χρησης των Cursor keys και των FUNCTION keys κυριως, οπως θα δουμε και στη συνεχεια, ετσι που θαλεγε κανεις πως το manual περιττευει!! Ας περασουμε τωρα σε μια πιο λεπτομερειακη ερευνα των χαρακτηριστικών του πακετου:

#### (1) Εργασιες αρχειων

Κανουμε την επιλογη και βλεπουμε στην οθονη μας αμεσως τα δεκα (10) αρχεια που προβλεπει το προγ