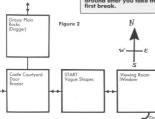

THE PHRAMILDS on a crackle style game which has a very adversion. The Pyramic for crawle (20) dynnesies on 15 incepts, in order to get from must figire off the independual afters to collect an energised crystal verified parameter in the biological properties of the properties of t

or ment yearing previous on the defect of prices are not called the prices at a finishment of the prices and of which prices are provided that the prices are not to the prices are prices

With control or given the few paint find to give control on the article growth. 
The control of the control of