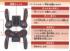

### ●パーダッムボーイが単にカートリッジを注し くなットレーズがたい、カートリッジをセット後、 コントロープの目的にある単葉スイッチを行い にすると、しばらくして行の構成が描れます。

の目的であってもないたいのではないのです。 の他ののます。他間間はこの他間を見ながら まこのいます。

### ・「デ・ラクティック・ビンボーム」は電源を入れた品、前の公式市にオ ートマティックボーズ電気の増き、ボーズ(一時分上)目的になります。 適切外部をとり、自分等を外のてください、57471オタンを許すと、 ゲームを発展できます。

.